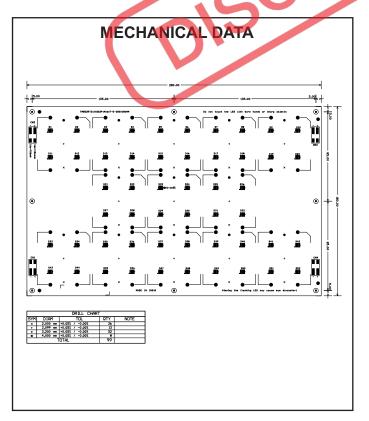

## FLILHAR SPECIFICATION SHEET : TMB52RT21XXS52P1M16

**THOROLED** This Is An Original Product From Fulham (India) Pvt., Ltd.

Description: 109.2W Rectangle LED Module / 280x180mm / 52LEDs / S52 P1

## This LED Module Should be Operated On:

Any LED Driver designed to Provide output Current of 700mA and Voltage 156Vdc

| ELECTRICAL DATA                            |                       |
|--------------------------------------------|-----------------------|
| NOMINAL INPUT VOLTAGE (VDC)                | 156                   |
| NOMINAL INPUT CURRENT (mA)                 | 700                   |
| NOMINAL POWER CONSUMPTION(W)               | 109.2                 |
| PCB SIZE (mm)                              | RECTANGLE 280 x 180MM |
| PCB MATERIAL TYPE                          | МСРСВ                 |
| ССТ                                        | 5700K                 |
| CALCULATED USABLE ARRAY FLUX (Im)          | 11990                 |
| RECOMMENDED ATTACHMENT METHOD              | M3 Pan Head Screw     |
| WEIGHT (gm)                                | 220                   |
| MAXIMUM STORAGE TEMPERATURE (°C)           | -40 to 100            |
| MAXIMUM OPERATING AMBIENT TEMPERATURE (°C) | -35 to 50             |
| MAXIMUM Tc (°C)                            | 100                   |
| BEAM ANGLE                                 | 115°                  |
| CRI (Typ)                                  | 80                    |
|                                            |                       |