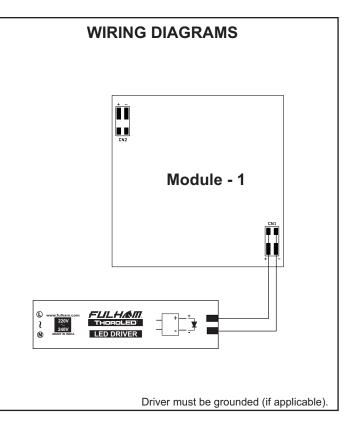

## This LED Module Should be Operated On:

Any LED Driver designed to Provide output Current of 700mA and Voltage 156Vdc

| ELECTRICAL DATA                            |                       |
|--------------------------------------------|-----------------------|
| NOMINAL INPUT VOLTAGE (VDC)                | 156                   |
| NOMINAL INPUT CURRENT (mA)                 | 700                   |
| NOMINAL POWER CONSUMPTION(W)               | 109.2                 |
| PCB SIZE (mm)                              | RECTANGLE 280 x 180MM |
| PCB MATERIAL TYPE                          | МСРСВ                 |
| ССТ                                        | 5700K                 |
| CALCULATED USABLE ARRAY FLUX (Im)          | 11990                 |
| RECOMMENDED ATTACHMENT METHOD              | M3 Pan Head Screw     |
| WEIGHT (gm)                                | 220                   |
| MAXIMUM STORAGE TEMPERATURE (°C)           | -40 to 100            |
| MAXIMUM OPERATING AMBIENT TEMPERATURE (°C) | -35 to 50             |
| MAXIMUM Tc (°C)                            | 100                   |
| BEAM ANGLE                                 | 115°                  |
| CRI (Typ)                                  | 80                    |
|                                            |                       |