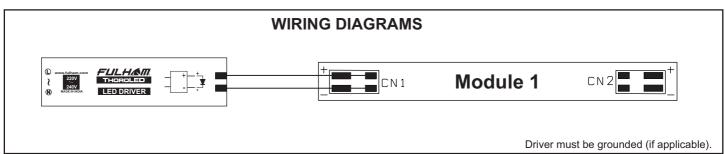

## This LED Module Should be Operated On:

Any LED Driver designed to Provide output Current of 500mA and Voltage 36Vdc