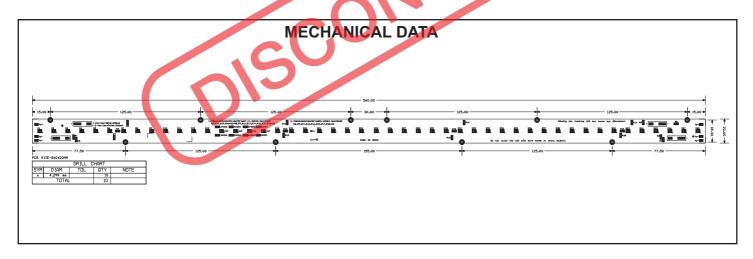

## **ELECTRICAL DATA**

| NOMINAL INPUT VOLTAGE (VDC)                | 36                    |
|--------------------------------------------|-----------------------|
| NOMINAL INPUT CURRENT (mA)                 | 500                   |
| NOMINAL POWER CONSUMPTION(W)               | 18                    |
| PCB SIZE (mm)                              | LINEAR 560 x 20MM     |
| PCB MATERIAL TYPE                          | FR-4                  |
| ССТ                                        | 6500K / 5700K / 4000K |
| CALCULATED USABLE ARRAY FLUX (Im)          | 2600 / 2600 / 2600    |
| RECOMMENDED ATTACHMENT METHOD              | M3 Pan Head Screw     |
| WEIGHT (gm)                                | 50                    |
| MAXIMUM STORAGE TEMPERATURE (°C)           | -40 to 100            |
| MAXIMUM OPERATING AMBIENT TEMPERATURE (°C) | -40 to 50             |
| MAXIMUM Tc (°C)                            | 76                    |
| BEAM ANGLE                                 | 120°                  |
| CRI (Typ)                                  | 80                    |