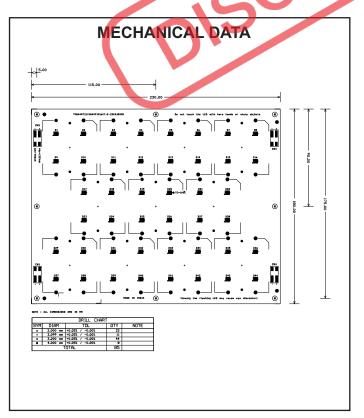

## FLILHAR SPECIFICATION SHEET : TMB44RT21XXS44P1M16

**THOROLED** This Is An Original Product From Fulham (India) Pvt., Ltd.

Description: 92.4W Rectangle LED Module / 230x180mm / 44LEDs / S44 P1

## This LED Module Should be Operated On:

Any LED Driver designed to Provide output Current of 700mA and Voltage 132Vdc

| ELECTRICAL DATA                            |                       |
|--------------------------------------------|-----------------------|
| NOMINAL INPUT VOLTAGE (VDC)                | 132                   |
| NOMINAL INPUT CURRENT (mA)                 | 700                   |
| NOMINAL POWER CONSUMPTION(W)               | 92.4                  |
| PCB SIZE (mm)                              | RECTANGLE 230 x 180MM |
| PCB MATERIAL TYPE                          | МСРСВ                 |
| ССТ                                        | 5700K                 |
| CALCULATED USABLE ARRAY FLUX (Im)          | 10150                 |
| RECOMMENDED ATTACHMENT METHOD              | M3 Pan Head Screw     |
| WEIGHT (gm)                                | 200                   |
| MAXIMUM STORAGE TEMPERATURE (°C)           | -40 to 100            |
| MAXIMUM OPERATING AMBIENT TEMPERATURE (°C) | -35 to 50             |
| MAXIMUM Tc (°C)                            | 100                   |
| BEAM ANGLE                                 | 115°                  |
| CRI (Typ)                                  | 80                    |
|                                            |                       |