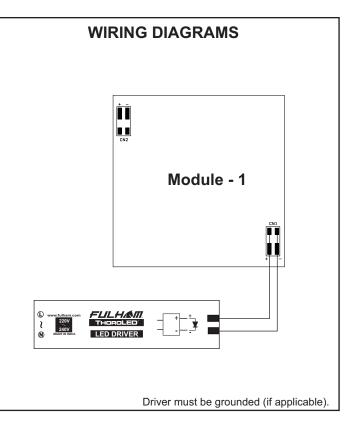

## This LED Module Should be Operated On:

Any LED Driver designed to Provide output Current of 700mA and Voltage 132Vdc

| ELECTRICAL DATA                            |                       |
|--------------------------------------------|-----------------------|
| NOMINAL INPUT VOLTAGE (VDC)                | 132                   |
| NOMINAL INPUT CURRENT (mA)                 | 700                   |
| NOMINAL POWER CONSUMPTION(W)               | 92.4                  |
| PCB SIZE (mm)                              | RECTANGLE 230 x 180MM |
| PCB MATERIAL TYPE                          | МСРСВ                 |
| ССТ                                        | 5700K                 |
| CALCULATED USABLE ARRAY FLUX (Im)          | 10150                 |
| RECOMMENDED ATTACHMENT METHOD              | M3 Pan Head Screw     |
| WEIGHT (gm)                                | 200                   |
| MAXIMUM STORAGE TEMPERATURE (°C)           | -40 to 100            |
| MAXIMUM OPERATING AMBIENT TEMPERATURE (°C) | -35 to 50             |
| MAXIMUM Tc (°C)                            | 100                   |
| BEAM ANGLE                                 | 115°                  |
| CRI (Typ)                                  | 80                    |
|                                            |                       |