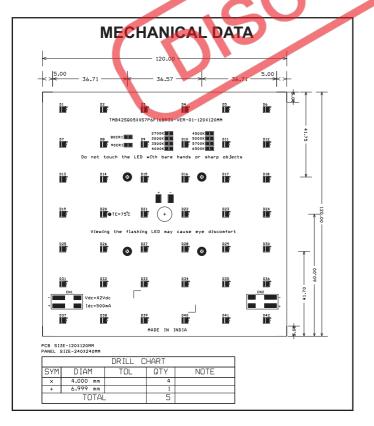

## SPECIFICATION SHEET : <u>TMB42SQ05XXS7P6F16BR30</u>

This Is An Original Product From Fulham (India) Pvt., Ltd.

**Description**: 21 W Square LED Module / 120mm / 42LEDs / S7 P6

## This LED Module Should be Operated On:

Any LED Driver designed to provide output Current of 500mA and Voltage 42Vdc

| ELECTRICAL DATA                            |                       |
|--------------------------------------------|-----------------------|
| NOMINAL INPUT VOLTAGE (VDC)                | 42                    |
| NOMINAL INPUT CURRENT (mA)                 | 500                   |
| NOMINAL POWER CONSUMPTION(W)               | 21                    |
| PCB SIZE (mm)                              | Square 120X120        |
| PCB MATERIAL TYPE                          | FR-4                  |
| ССТ                                        | 6500K / 5700K / 4000K |
| CALCULATED USABLE ARRAY FLUX (Im)          | 3100 / 3100 / 3100    |
| RECOMMENDED ATTACHMENT METHOD              | M3 Pan Head Screw     |
| WEIGHT (gm)                                | 80                    |
| MAXIMUM STORAGE TEMPERATURE (°C)           | -40 to 100            |
| MAXIMUM OPERATING AMBIENT TEMPERATURE (*C) | -40 to 100            |
| MAXIMUM Tc (°C)                            | 75                    |
| BEAM ANGLE                                 | 120°                  |
| CRI (Typ)                                  | 80                    |
|                                            |                       |