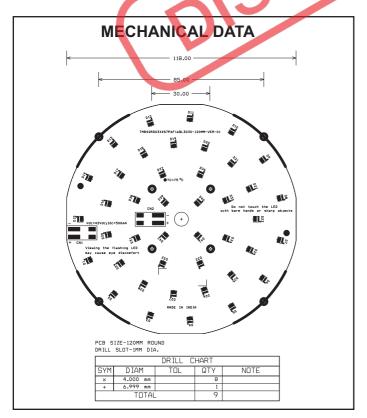

## **FLILHANT** SPECIFICATION SHEET : <u>TMB42RD05XXS7P6F16BR30</u>

This Is An Original Product From Fulham (India) Pvt., Ltd.

**Description**: 21 W Round LED Module / 120mm / 42LEDs / S7 P6

## This LED Module Should be Operated On:

Any LED Driver designed to provide output Current of 500mA and Voltage 42Vdc

| ELECTRICAL DATA                            |                    |
|--------------------------------------------|--------------------|
| NOMINAL INPUT VOLTAGE (VDC)                | 42                 |
| NOMINAL INPUT CURRENT (mA)                 | 500                |
| NOMINAL POWER CONSUMPTION(W)               | 21                 |
| PCB SIZE (mm)                              | ROUND 120          |
| PCB MATERIAL TYPE                          | FR-4               |
| ССТ                                        | 6500K/5700K/4000K  |
| CALCULATED USABLE ARRAY FLUX (Im)          | 3100 / 3100 / 3100 |
| RECOMMENDED ATTACHMENT METHOD              | M3 Pan Head Screw  |
| WEIGHT (gm)                                | 80                 |
| MAXIMUM STORAGE TEMPERATURE (°C)           | -40 to 100         |
| MAXIMUM OPERATING AMBIENT TEMPERATURE (°C) | -40 to 100         |
| MAXIMUM Tc (°C)                            | 75                 |
| BEAM ANGLE                                 | 120°               |
| CRI (Typ)                                  | 80                 |
|                                            |                    |