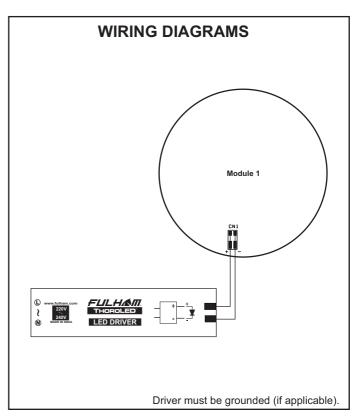

## This LED Module Should be Operated On:

Any LED Driver designed to provide output Current of 500mA and Voltage 42Vdc

| ELECTRICAL DATA                            |                    |
|--------------------------------------------|--------------------|
| NOMINAL INPUT VOLTAGE (VDC)                | 42                 |
| NOMINAL INPUT CURRENT (mA)                 | 500                |
| NOMINAL POWER CONSUMPTION(W)               | 21                 |
| PCB SIZE (mm)                              | ROUND 120          |
| PCB MATERIAL TYPE                          | FR-4               |
| ССТ                                        | 6500K/5700K/4000K  |
| CALCULATED USABLE ARRAY FLUX (Im)          | 3100 / 3100 / 3100 |
| RECOMMENDED ATTACHMENT METHOD              | M3 Pan Head Screw  |
| WEIGHT (gm)                                | 80                 |
| MAXIMUM STORAGE TEMPERATURE (°C)           | -40 to 100         |
| MAXIMUM OPERATING AMBIENT TEMPERATURE (°C) | -40 to 100         |
| MAXIMUM Tc (°C)                            | 75                 |
| BEAM ANGLE                                 | 120°               |
| CRI (Typ)                                  | 80                 |
|                                            |                    |