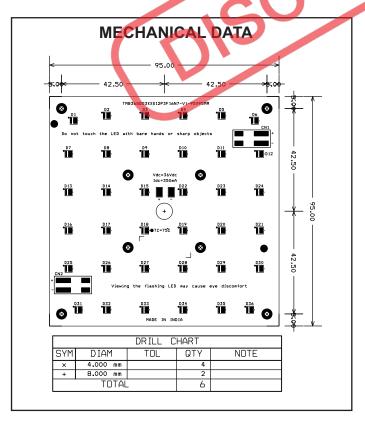

## FLILH SPECIFICATION SHEET : TMB36SQ03XXS12P3F16

**THOROLED** This Is An Original Product From Fulham (India) Pvt., Ltd.

Description: 12.6 W Square LED Module / 95X95mm / 36LEDs / S12 P3

## This LED Module Should be Operated On:

Any LED Driver designed to provide output Current of 350mA and Voltage 36Vdc

| ELECTRICAL DATA                            |                       |
|--------------------------------------------|-----------------------|
| NOMINAL INPUT VOLTAGE (VDC)                | 36                    |
| NOMINAL INPUT CURRENT (mA)                 | 350                   |
| NOMINAL POWER CONSUMPTION(W)               | 12.6                  |
| PCB SIZE (mm)                              | SQUARE 95x95MM        |
| PCB MATERIAL TYPE                          | FR-4                  |
| CCT                                        | 5700K / 4000K / 2700K |
| CALCULATED USABLE ARRAY FLUX (Im)          | 1820 / 1780 / 1550    |
| RECOMMENDED ATTACHMENT METHOD              | M3 Pan Head Screw     |
| WEIGHT (gm)                                | 30                    |
| MAXIMUM STORAGE TEMPERATURE (°C)           | -40 to 100            |
| MAXIMUM OPERATING AMBIENT TEMPERATURE (°C) | -35 to 50             |
| MAXIMUM Tc (°C)                            | 75                    |
| BEAM ANGLE                                 | 115°                  |
| CRI (Typ)                                  | 70                    |
|                                            |                       |