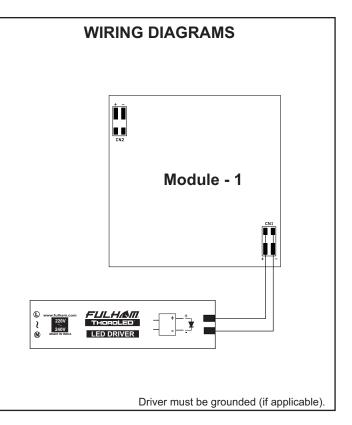

## This LED Module Should be Operated On:

Any LED Driver designed to provide output Current of 350mA and Voltage 36Vdc

| ELECTRICAL DATA                            |                       |
|--------------------------------------------|-----------------------|
| NOMINAL INPUT VOLTAGE (VDC)                | 36                    |
| NOMINAL INPUT CURRENT (mA)                 | 350                   |
| NOMINAL POWER CONSUMPTION(W)               | 12.6                  |
| PCB SIZE (mm)                              | SQUARE 95x95MM        |
| PCB MATERIAL TYPE                          | FR-4                  |
| CCT                                        | 5700K / 4000K / 2700K |
| CALCULATED USABLE ARRAY FLUX (Im)          | 1820 / 1780 / 1550    |
| RECOMMENDED ATTACHMENT METHOD              | M3 Pan Head Screw     |
| WEIGHT (gm)                                | 30                    |
| MAXIMUM STORAGE TEMPERATURE (°C)           | -40 to 100            |
| MAXIMUM OPERATING AMBIENT TEMPERATURE (°C) | -35 to 50             |
| MAXIMUM Tc (°C)                            | 75                    |
| BEAM ANGLE                                 | 115°                  |
| CRI (Typ)                                  | 70                    |
|                                            |                       |