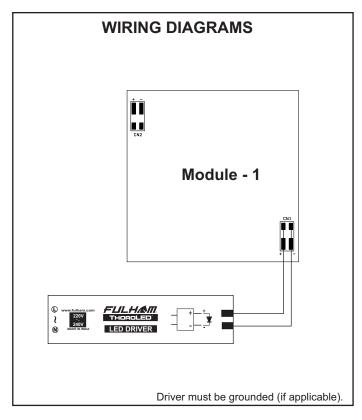

## This LED Module Should be Operated On:

Any LED Driver designed to provide output Current of 700mA and Voltage 15Vdc