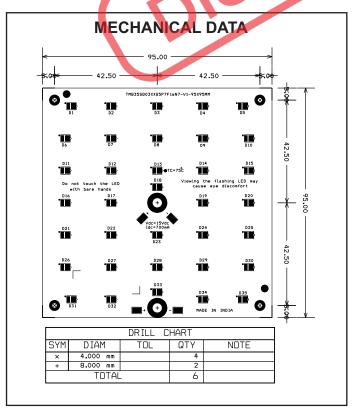

THERE LED This Is An Original Product From Fulham (India) Pvt., Ltd.

Description: 10.5 W Square LED Module / 95x95mm / 35LEDs / S5 P7

## **ELECTRICAL DATA**

| NOMINAL INPUT VOLTAGE (Vpc)                | 15                    |
|--------------------------------------------|-----------------------|
| NOMINAL INPUT CURRENT (mA)                 | 700                   |
| NOMINAL POWER CONSUMPTION(W)               | 10.5                  |
| PCB SIZE (mm)                              | SQUARE 95X95          |
| PCB MATERIAL TYPE                          | FR-4                  |
| ССТ                                        | 5700K / 4000K / 2700K |
| CALCULATED USABLE ARRAY FLUX (lm)          | 1550 / 1520 / 1320    |
| RECOMMENDED ATTACHMENT METHOD              | M3 Pan Head Screw     |
| WEIGHT (gm)                                | 30                    |
| MAXIMUM STORAGE TEMPERATURE (°C)           | -40 to 100            |
| MAXIMUM OPERATING AMBIENT TEMPERATURE (°C) | -35 to 50             |
| MAXIMUM Tc (°C)                            | 75                    |
| BEAM ANGLE                                 | 115°                  |
| CRI (Typ)                                  | 70                    |