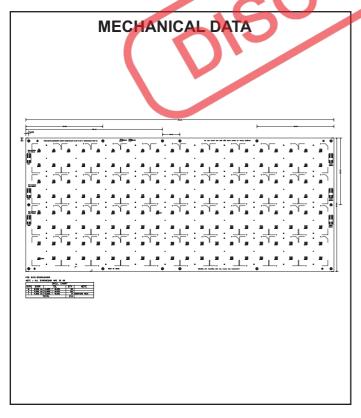

## SPECIFICATION SHEET: TMB160RT21XX3NS53P1-S54P1-S53P1M16XPG

This Is An Original Product From Fulham (India) Pvt., Ltd.

Description: 336W Rectangle LED Module / 530x230MM / 160LEDs / S53P1 2Channel,S54P1 1CHANNEL

## **ELECTRICAL DATA**

| NOMINAL INPUT VOLTAGE (Vpc)                | 2X159, 1X162                  |
|--------------------------------------------|-------------------------------|
| NOMINAL INPUT CURRENT (mA)                 | 2X700, 1X700                  |
| NOMINAL POWER CONSUMPTION(W)               | (2X111.3) + (1X113.4) = 336   |
| PCB SIZE (mm)                              | RECTANGLE 530x230             |
| PCB MATERIAL TYPE                          | MCPCB                         |
| CCT                                        | 5700K                         |
| CALCULATED USABLE ARRAY FLUX (lm)          | (2X14350) + (1X14600) = 43300 |
| RECOMMENDED ATTACHMENT METHOD              | M3 Pan Head Screw             |
| WEIGHT (gm)                                | 230                           |
| MAXIMUM STORAGE TEMPERATURE (°C)           | -40 to 100                    |
| MAXIMUM OPERATING AMBIENT TEMPERATURE (°C) | -35 to 50                     |
| MAXIMUM Tc (°C)                            | 105                           |
| BEAM ANGLE                                 | 120°                          |
| CRI (Typ)                                  | 80                            |