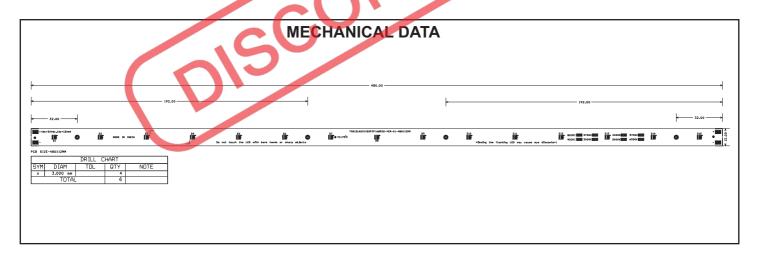

## **ELECTRICAL DATA**

| NOMINAL INPUT VOLTAGE (VDC)                | 30                |
|--------------------------------------------|-------------------|
| NOMINAL INPUT CURRENT (mA)                 | 150               |
| NOMINAL POWER CONSUMPTION(W)               | 4.50              |
| PCB SIZE (mm)                              | LINEAR 480 x 12MM |
| PCB MATERIAL TYPE                          | FR-4              |
| ССТ                                        | 4000K/5700K/6500K |
| CALCULATED USABLE ARRAY FLUX (lm)          | 740               |
| RECOMMENDED ATTACHMENT METHOD              | M3 Pan Head Screw |
| WEIGHT (gm)                                | 30                |
| MAXIMUM STORAGE TEMPERATURE (°C)           | -40 to 100        |
| MAXIMUM OPERATING AMBIENT TEMPERATURE (°C) | -40 to 50         |
| MAXIMUM Tc (°C)                            | 85                |
| BEAM ANGLE                                 | 120°              |
| CRI (Typ)                                  | 80                |