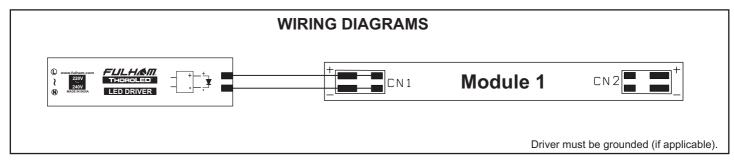

## This LED Module Should be Operated On:

Any LED Driver designed to Provide output Current of 150mA and Voltage 30Vdc