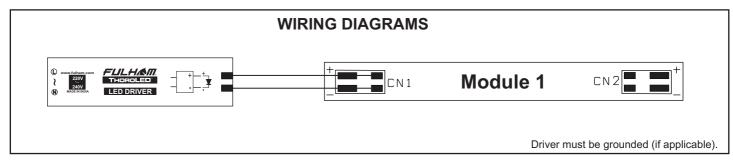

## This LED Module Should be Operated On:

Any LED Driver designed to Provide output Current of 100mA and Voltage 36Vdc