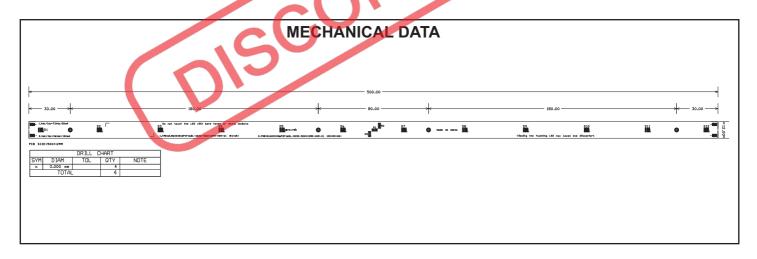

## SPECIFICATION SHEET: TMB12LN03XXS6P2F16BR30

This Is An Original Product From Fulham (India) Pvt., Ltd.

Description: 3.6 W Linear LED Module / 500X12mm / 12LEDs / S6 P2

## **ELECTRICAL DATA**

| NOMINAL INPUT VOLTAGE (VDC)                | 36                    |
|--------------------------------------------|-----------------------|
| NOMINAL INPUT CURRENT (mA)                 | 100                   |
| NOMINAL POWER CONSUMPTION(W)               | 3.6                   |
| PCB SIZE (mm)                              | LINEAR 500 x 12MM     |
| PCB MATERIAL TYPE                          | FR-4                  |
| ССТ                                        | 6500K / 5700K / 4000K |
| CALCULATED USABLE ARRAY FLUX (Im)          | 600 / 600 / 600       |
| RECOMMENDED ATTACHMENT METHOD              | M3 Pan Head Screw     |
| WEIGHT (gm)                                | 45                    |
| MAXIMUM STORAGE TEMPERATURE (°C)           | -40 to 100            |
| MAXIMUM OPERATING AMBIENT TEMPERATURE (°C) | -40 to 50             |
| MAXIMUM Tc (°C)                            | 75                    |
| BEAM ANGLE                                 | 120°                  |
| CRI (Typ)                                  | 80                    |