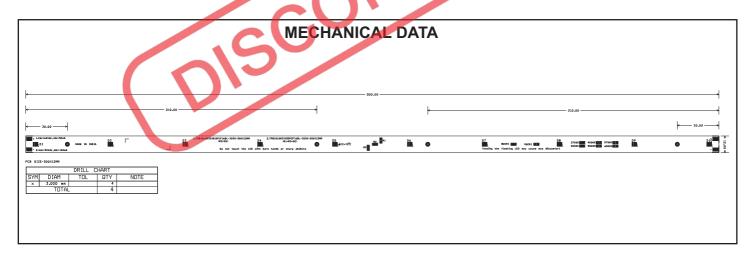

## **ELECTRICAL DATA**

| NOMINAL INPUT VOLTAGE (VDC)                | 30                    |
|--------------------------------------------|-----------------------|
| NOMINAL INPUT CURRENT (mA)                 | 100                   |
| NOMINAL POWER CONSUMPTION(W)               | 3                     |
| PCB SIZE (mm)                              | LINEAR 500 x 12MM     |
| PCB MATERIAL TYPE                          | FR-4                  |
| ССТ                                        | 6500K / 5700K / 4000K |
| CALCULATED USABLE ARRAY FLUX (lm)          | 500 / 500 / 500       |
| RECOMMENDED ATTACHMENT METHOD              | M3 Pan Head Screw     |
| WEIGHT (gm)                                | 45                    |
| MAXIMUM STORAGE TEMPERATURE (°C)           | -40 to 100            |
| MAXIMUM OPERATING AMBIENT TEMPERATURE (°C) | -40 to 50             |
| MAXIMUM Tc (°C)                            | 75                    |
| BEAM ANGLE                                 | 120°                  |
| CRI (Typ)                                  | 80                    |