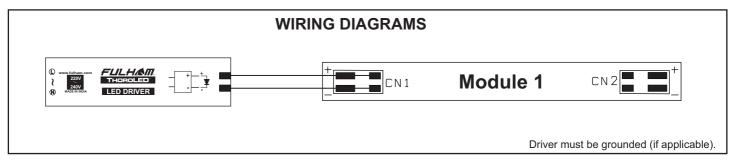

## This LED Module Should be Operated On:

Any LED Driver designed to Provide output Current of 100mA and Voltage 30Vdc