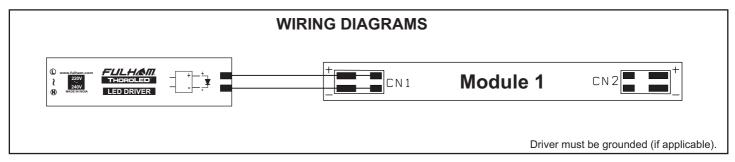

## This LED Module Should be Operated On:

Any LED Driver designed to Provide output Current of 100mA and Voltage 30Vdc