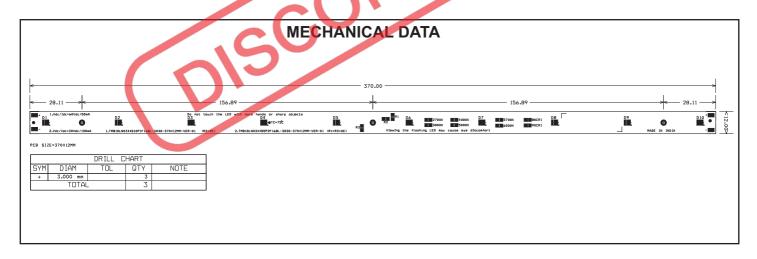

## **ELECTRICAL DATA**

| NOMINAL INPUT VOLTAGE (VDC)                | 30                    |
|--------------------------------------------|-----------------------|
| NOMINAL INPUT CURRENT (mA)                 | 100                   |
| NOMINAL POWER CONSUMPTION(W)               | 3                     |
| PCB SIZE (mm)                              | LINEAR 500 x 12MM     |
| PCB MATERIAL TYPE                          | FR-4                  |
| ССТ                                        | 6500K / 5700K / 4000K |
| CALCULATED USABLE ARRAY FLUX (lm)          | 500 / 500 / 500       |
| RECOMMENDED ATTACHMENT METHOD              | M3 Pan Head Screw     |
| WEIGHT (gm)                                | 40                    |
| MAXIMUM STORAGE TEMPERATURE (°C)           | -40 to 100            |
| MAXIMUM OPERATING AMBIENT TEMPERATURE (°C) | -40 to 50             |
| MAXIMUM Tc (°C)                            | 75                    |
| BEAM ANGLE                                 | 120°                  |
| CRI (Typ)                                  | 80                    |