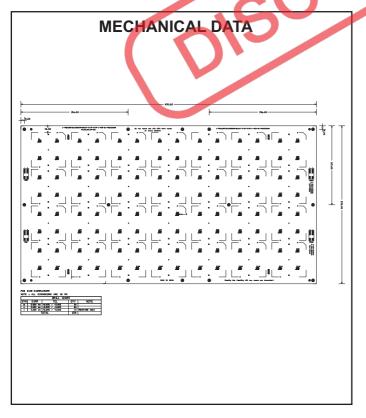

## SPECIFICATION SHEET: TMB108RT21XX2NS54P1M16XP-G

This Is An Original Product From Fulham (India) Pvt., Ltd.

Description: 226.8W Rectangle LED Module / 430x230MM / 108LEDs / S54P1 2Channel

## **ELECTRICAL DATA**

| NOMINAL INPUT VOLTAGE (Vpc)                | 2X162             |
|--------------------------------------------|-------------------|
| NOMINAL INPUT CURRENT (mA)                 | 2X700             |
| NOMINAL POWER CONSUMPTION(W)               | 2X113.4=226.8     |
| PCB SIZE (mm)                              | RECTANGLE 430x230 |
| PCB MATERIAL TYPE                          | MCPCB             |
| ССТ                                        | 5700K             |
| CALCULATED USABLE ARRAY FLUX (lm)          | 2X14040=28080     |
| RECOMMENDED ATTACHMENT METHOD              | M3 Pan Head Screw |
| WEIGHT (gm)                                | 200               |
| MAXIMUM STORAGE TEMPERATURE (°C)           | -40 to 100        |
| MAXIMUM OPERATING AMBIENT TEMPERATURE (°C) | -35 to 50         |
| MAXIMUM Tc (°C)                            | 105               |
| BEAM ANGLE                                 | 120°              |
| CRI (Typ)                                  | 80                |