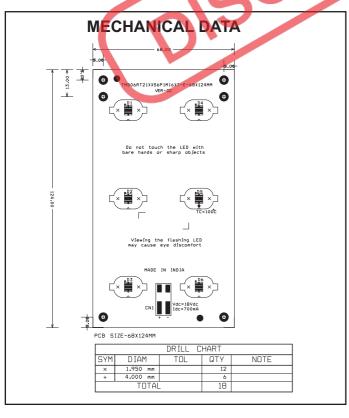

## SPECIFICATION SHEET: TMB06RT21XXS6P1M16XT-E

This Is An Original Product From Fulham (India) Pvt., Ltd.

Description: 12.6W Rectangle LED Module / 68X124MM / 6LEDs / S6 P1

## **ELECTRICAL DATA**

|                                            | · · · · · · · · · · · · · · · · · · · |
|--------------------------------------------|---------------------------------------|
| NOMINAL INPUT VOLTAGE (VDC)                | 18                                    |
| NOMINAL INPUT CURRENT (mA)                 | 700                                   |
| NOMINAL POWER CONSUMPTION(W)               | 12.6                                  |
| PCB SIZE (mm)                              | RECTANGLE 68X124                      |
| PCB MATERIAL TYPE                          | MCPCB                                 |
| ССТ                                        | 5700K                                 |
| CALCULATED USABLE ARRAY FLUX (lm)          | 1480                                  |
| RECOMMENDED ATTACHMENT METHOD              | M3 Pan Head Screw                     |
| WEIGHT (gm)                                | 90                                    |
| MAXIMUM STORAGE TEMPERATURE (°C)           | -40 to 100                            |
| MAXIMUM OPERATING AMBIENT TEMPERATURE (°C) | -35 to 50                             |
| MAXIMUM Tc (°C)                            | 100                                   |
| BEAM ANGLE                                 | 120°                                  |
| CRI (Typ)                                  | 80                                    |