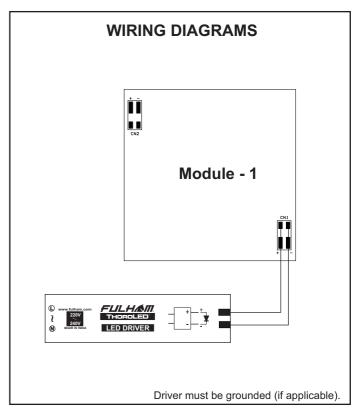

## This LED Module Should be Operated On:

Any LED Driver designed to provide output Current of 700mA and Voltage 18Vdc