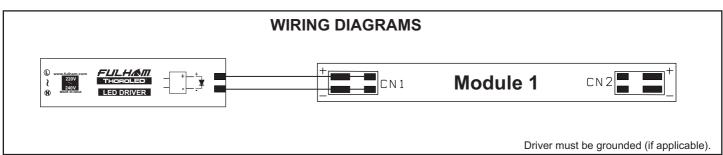

## This LED Module Should be Operated On:

Any LED Driver designed to Provide output Current of 350mA and Voltage 20Vdc