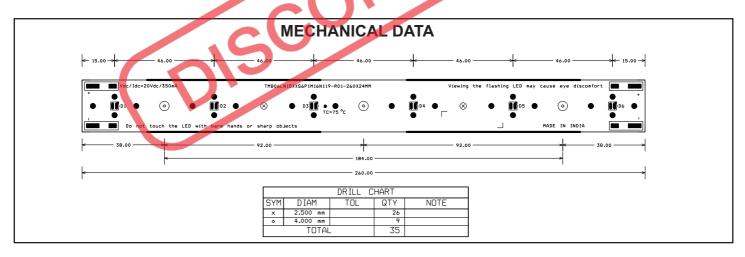

THERE LED This Is An Original Product From Fulham (India) Pvt., Ltd.

Description: 7W Linear LED Module / 260x24mm / 6LEDs / S6 P1

## **ELECTRICAL DATA**

| NOMINAL INPUT VOLTAGE (Vpc)                | 20                    |
|--------------------------------------------|-----------------------|
| NOMINAL INPUT CURRENT (mA)                 | 350                   |
| NOMINAL POWER CONSUMPTION(W)               | 7                     |
| PCB SIZE (mm)                              | LINEAR 260 x 24MM     |
| PCB MATERIAL TYPE                          | MCPCB                 |
| ССТ                                        | 4500K / 3000K / 2700K |
| CALCULATED USABLE ARRAY FLUX (lm)          | 650 / 620 / 590       |
| RECOMMENDED ATTACHMENT METHOD              | M3 Pan Head Screw     |
| WEIGHT (gm)                                | 50                    |
| MAXIMUM STORAGE TEMPERATURE (°C)           | -40 to 100            |
| MAXIMUM OPERATING AMBIENT TEMPERATURE (°C) | -35 to 50             |
| MAXIMUM Tc (°C)                            | 75                    |
| BEAM ANGLE                                 | 115°                  |
| CRI (Typ)                                  | 80                    |