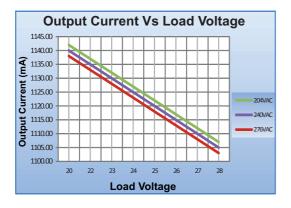

| Output Overload : Auto Recovery (HICCUP Mode)                           |  |
|                                             | Over Temperature: NA                                                    |  |
| Service Life                                | 50,000 hours @ Tc Max                                                   |  |
| Approvals / Class                           | Dry Locations; IP 20                                                    |  |
| Warranty                                    | 3 years                                                                 |  |
| Note : Suitable for Indoor application only |                                                                         |  |



## T12401120-31ES SPECIFICATIONS



Figure 1



Figure 2



Figure 3



Figure 4





## T12401120-31ES SPECIFICATIONS





Note : All Dimensions are in mm.

Tolerance=±0.5mm

## **Wiring Diagrams**



| INPUT SIDE | LENGTH |
|------------|--------|
| BLACK      | N.A    |
| WHITE      | N.A    |
| GREEN      | N.A    |

| OUTPUT SIDE                    | LENGTH |  |
|--------------------------------|--------|--|
| RED                            | N.A    |  |
| BLUE                           | N.A    |  |
| Output wire with Terminal: N.A |        |  |