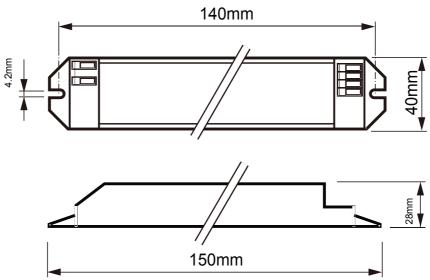

## T12401120-31ES SPECIFICATIONS

Note : All Dimensions are in mm.

Tolerance=±0.5mm