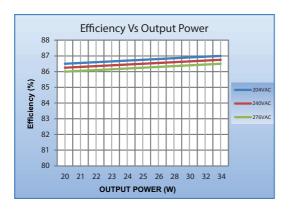

|                                             | Output Overload : Auto Recovery (HICCUP Mode)                           |  |
|                                             | Over Temperature: NA                                                    |  |
| Service Life                                | 50,000 hours @ Tc Max                                                   |  |
| Approvals / Class                           | Dry Locations; IP 20                                                    |  |
| Warranty                                    | 3 years                                                                 |  |
| Note : Suitable for Indoor application only |                                                                         |  |



## T12401120-31ES SPECIFICATIONS



Figure 1



Figure 2



Figure 3



Figure 4





## T12401120-31ES SPECIFICATIONS





Note : All Dimensions are in mm.

Tolerance=±0.5mm

## **Wiring Diagrams**



| INPUT SIDE | LENGTH |
|------------|--------|
| BLACK      | N.A    |
| WHITE      | N.A    |
| GREEN      | N.A    |

| OUTPUT SIDE                    | LENGTH |  |
|--------------------------------|--------|--|
| RED                            | N.A    |  |
| BLUE                           | N.A    |  |
| Output wire with Terminal: N.A |        |  |