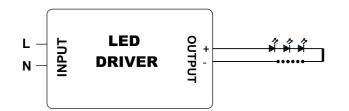

## **Wiring Diagrams**

| INPUT SIDE | LENGTH |
|------------|--------|
| BLACK      | N.A    |
| WHITE      | N.A    |
| GREEN      | N.A    |

| OUTPUT SIDE                    | LENGTH |  |
|--------------------------------|--------|--|
| RED                            | N.A    |  |
| BLUE                           | N.A    |  |
| Output wire with Terminal: N.A |        |  |