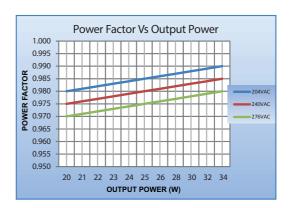

| Output Overload : Auto Recovery (HICCUP Mode)                           |  |
|                                             | Over Temperature: NA                                                    |  |
| Service Life                                | 50,000 hours @ Tc Max                                                   |  |
| Approvals / Class                           | Dry Locations; IP 20                                                    |  |
| Warranty                                    | 3 years                                                                 |  |
| Note : Suitable for Indoor application only |                                                                         |  |



## T12401120-31ES SPECIFICATIONS



Figure 1



Figure 2



Figure 3



Figure 4





## T12401120-31ES SPECIFICATIONS





Note : All Dimensions are in mm.

Tolerance=±0.5mm

## **Wiring Diagrams**



| INPUT SIDE | LENGTH |
|------------|--------|
| BLACK      | N.A    |
| WHITE      | N.A    |
| GREEN      | N.A    |

| OUTPUT SIDE                    | LENGTH |  |
|--------------------------------|--------|--|
| RED                            | N.A    |  |
| BLUE                           | N.A    |  |
| Output wire with Terminal: N.A |        |  |