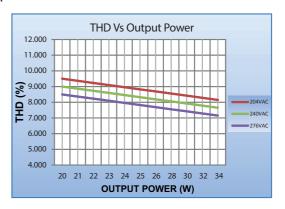

| Output Overload : Auto Recovery (HICCUP Mode)                           |  |
|                                             | Over Temperature: NA                                                    |  |
| Service Life                                | 50,000 hours @ Tc Max                                                   |  |
| Approvals / Class                           | Dry Locations; IP 20                                                    |  |
| Warranty                                    | 3 years                                                                 |  |
| Note : Suitable for Indoor application only |                                                                         |  |



## T12401120-31ES SPECIFICATIONS



Figure 1



Figure 2



Figure 3



Figure 4





## T12401120-31ES SPECIFICATIONS





Note : All Dimensions are in mm.

Tolerance=±0.5mm

## **Wiring Diagrams**



| INPUT SIDE | LENGTH |
|------------|--------|
| BLACK      | N.A    |
| WHITE      | N.A    |
| GREEN      | N.A    |

| OUTPUT SIDE                    | LENGTH |  |
|--------------------------------|--------|--|
| RED                            | N.A    |  |
| BLUE                           | N.A    |  |
| Output wire with Terminal: N.A |        |  |