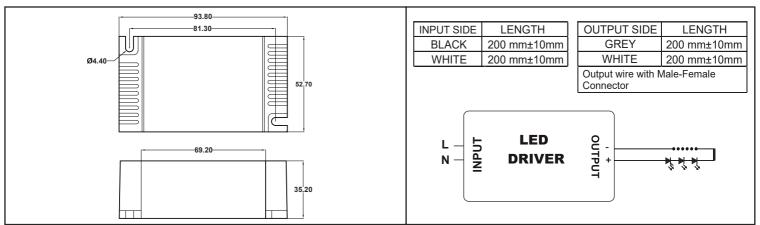

#### **MECHANICAL DATA**

#### **WIRING DIAGRAMS**

Installation Instructions: Do not exceed the declared Hot spot temperature(Tc max) under any circumstances.

Fulham extends a limited warranty only to the original purchaser or to the first user for a period of <u>3 years</u> from the date of manufacture when properly installed and operated under normal conditions of use. For complete terms and conditions, please reference the Fulham product catalog (www.fulham.com) Due to a program of continuous improvement, Fulham reserves the right to make modifications or variations in design or construction to the equipment described. © Fulham Company Limited, All Rights Reserved.