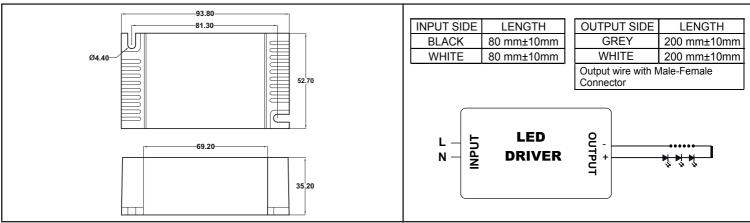

| AUTORECOVERY (HICCUP MODE)                         |
| OUTPUT OPEN CIRCUIT PROTECTION                                                          | AUTORECOVERY (HICCUP MODE)                         |
| OUTPUT TO GROUND SHORT PROTECTION                                                       | YES                                                |
| OUTPUT OVERLOAD PROTECTION                                                              | YES                                                |
| OVER TEMPERATURE PROTECTION                                                             | N.A                                                |
| The usage of appropriate SURGE PROTECTIVE DEVICE(SPD) is MANDATORY for Outdoor drivers. |                                                    |





Installation Instructions: Do not exceed the declared Hot spot temperature(Tc max) under any circumstances.

Fulham extends a limited warranty only to the original purchaser or to the first user for a period of <u>3 years</u> from the date of manufacture when properly installed and operated under normal conditions of use. For complete terms and conditions, please reference the Fulham product catalog (www.fulham.com) **Due to a program of continuous improvement, Fulham reserves the right to make modifications or variations in design or construction to the equipment described.** © Fulham Company Limited, All Rights Reserved.

WIRING DIAGRAMS