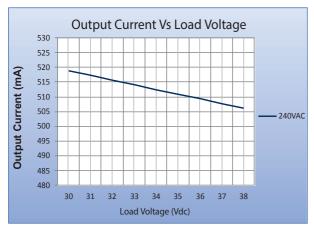

#### Figure 4

Fulham extends a limited warranty only to the original purchaser or to the first user for a period of <u>3 years @ Tc 75°C</u> from the date of manufacture when properly installed and operated under normal conditions of use. For complete terms and conditions, please reference the Fulham Product Catalog (www.fulham.com). Due to a program of continuous improvement, Fulham reserves the right to make modifications or variations in design or construction to the equipment described. © Fulham Company Limited, All Rights Reserved.