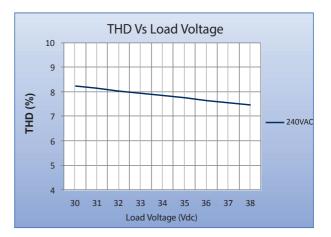

#### Figure 1

Figure 2

#### Figure 3

#### Figure 5

#### Figure 4

Fulham extends a limited warranty only to the original purchaser or to the first user for a period of <u>3 years @ Tc 75°C</u> from the date of manufacture when properly installed and operated under normal conditions of use. For complete terms and conditions, please reference the Fulham Product Catalog (www.fulham.com). Due to a program of continuous improvement, Fulham reserves the right to make modifications or variations in design or construction to the equipment described. © Fulham Company Limited, All Rights Reserved.