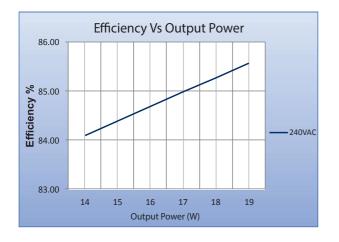

|
|                                                     |                                                                            |

Fulham extends a limited warranty only to the original purchaser or to the first user for a period of <u>3 years @ Tc 75°C</u> from the date of manufacture when properly installed and operated under normal conditions of use. For complete terms and conditions, please reference the Fulham Product Catalog (www.fulham.com). Due to a program of continuous improvement, Fulham reserves the right to make modifications or variations in design or construction to the equipment described. © Fulham Company Limited, All Rights Reserved.



### T12400500-19C SPECIFICATIONS



#### Figure 1

Figure 2



#### Figure 3



#### Figure 5





#### Figure 4



Fulham extends a limited warranty only to the original purchaser or to the first user for a period of <u>3 years @ Tc 75°C</u> from the date of manufacture when properly installed and operated under normal conditions of use. For complete terms and conditions, please reference the Fulham Product Catalog (www.fulham.com). Due to a program of continuous improvement, Fulham reserves the right to make modifications or variations in design or construction to the equipment described. © Fulham Company Limited, All Rights Reserved.







Fulham extends a limited warranty only to the original purchaser or to the first user for a period of <u>3 years @ Tc 75°C</u> from the date of manufacture when properly installed and operated under normal con