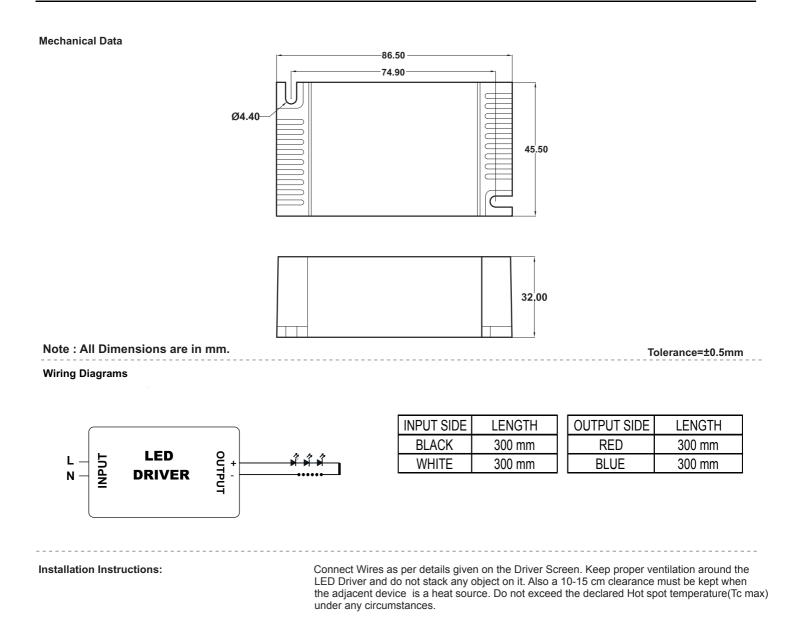

#### Figure 1

Figure 2

#### Figure 3

#### Figure 5

#### Figure 4

Fulham extends a limited warranty only to the original purchaser or to the first user for a period of <u>3 years @ Tc 75°C</u> from the date of manufacture when properly installed and operated under normal conditions of use. For complete terms and conditions, please reference the Fulham Product Catalog (www.fulham.com). Due to a program of continuous improvement, Fulham reserves the right to make modifications or variations in design or construction to the equipment described. © Fulham Company Limited, All Rights Reserved.