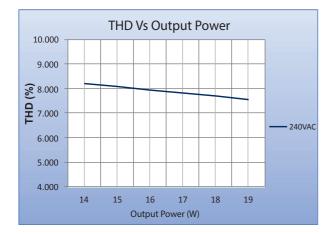

|
|                                                     |                                                                            |

Fulham extends a limited warranty only to the original purchaser or to the first user for a period of <u>3 years @ Tc 75°C</u> from the date of manufacture when properly installed and operated under normal conditions of use. For complete terms and conditions, please reference the Fulham Product Catalog (www.fulham.com). Due to a program of continuous improvement, Fulham reserves the right to make modifications or variations in design or construction to the equipment described. © Fulham Company Limited, All Rights Reserved.



### T12400500-19C SPECIFICATIONS



#### Figure 1

Figure 2



#### Figure 3



#### Figure 5





#### Figure 4



Fulham extends a limited warranty only to the original purchaser or to the first user for a period of <u>3 years @ Tc 75°C</u> from the date of manufacture when properly installed and operated under normal conditions of use. For complete terms and conditions, please reference the Fulham Product Catalog (www.fulham.com). Due to a program of continuous improvement, Fulham reserves the right to make modifications or variations in design or construction to the equipment described. © Fulham Company Limited, All Rights Reserved.







Fulham extends a limited warranty only to the original purchaser or to the first user for a period of <u>3 years @ Tc 75°C</u> from the date of manufacture when properly installed and operated under normal conditions of use. F