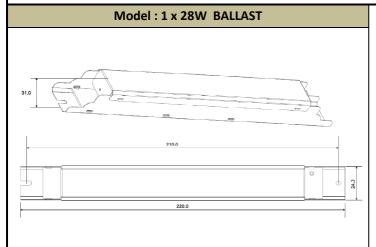

|   | Mechanical Details         |                       |  |
|---|----------------------------|-----------------------|--|
| 1 | Weight                     | 120 gm                |  |
| 2 | Case Dimensions            |                       |  |
|   | Length W/Mount             | 220 mm                |  |
|   | Center to Center (CTC)     | 210 mm                |  |
|   | Width                      | 24 mm                 |  |
|   | Height                     | 31 mm                 |  |
| 3 | Case Material              | Metal Case            |  |
| 4 | Wiring Diagram             | On Screen             |  |
| 5 | Input / Output Connections | Connectors, Push Type |  |
| 6 | Wires Length & Colors      |                       |  |
|   | Input (White & Black)      | N/A                   |  |
|   | Output (White)             | N/A                   |  |
|   | Output (Gray)              | N/A                   |  |
| 7 | Potting                    | N/A                   |  |