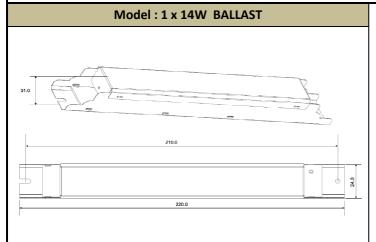

|                         | Mechanical Details |                            |                       |
|-------------------------|--------------------|----------------------------|-----------------------|
|                         | 1                  | Weight                     | 120 gm                |
|                         | 2                  | Case Dimensions            |                       |
|                         |                    | Length W/Mount             | 220 mm                |
| 1                       |                    | Center to Center (CTC)     | 210 mm                |
|                         |                    | Width                      | 24 mm                 |
| Less .                  |                    | Height                     | 31 mm                 |
|                         | 3 Case Material    |                            | Metal Case            |
|                         | 4                  | Wiring Diagram             | On Screen             |
|                         | 5                  | Input / Output Connections | Connectors, Push Type |
| 6 Wires Length & Colors |                    | Wires Length & Colors      |                       |
|                         |                    | Input (White & Black)      | N/A                   |
|                         |                    | Output (White)             | N/A                   |
|                         |                    | Output (Gray)              | N/A                   |
|                         | 7                  | Potting                    | N/A                   |