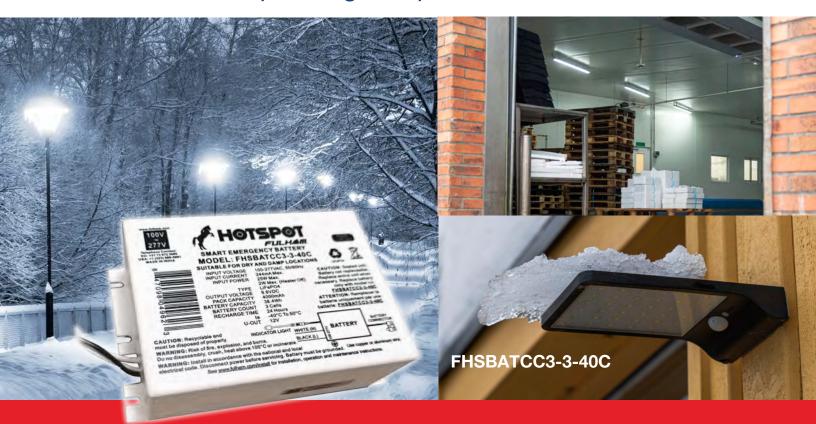

## HotSpot2 Cold Pack Emergency Battery -40°C Minimum Operating Temperature

Used with award-winning HotSpot2 LED Emergency Solutions (FHS2-UNV-36L and FHS2-UNV-56S)

24 Hour Recharge Time

-40°C Minimum Operating Temperature for low ambient temperature applications such as wall packs, freezers, post top fixtures and more

**Constant Power or Constant** Current depending on FHS2 Settings

20W @ -20°C 8W @ -30°C 6W @ -40°C

Different maximum wattage load available depending on the temperature at which used

Brushed steel bi-color and wet location test switch options

Dry and Damp Location Rated for indoor or outdoor luminaires

Small size to fit inside more fixtures at 6" x 3.86" x 1.87"