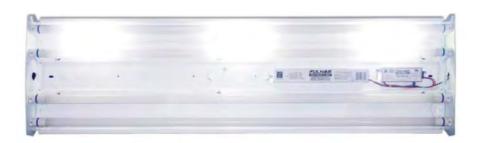

## **OVERVIEW**

The HotSpot 1 LED Emergency system is a novel, original, multi-award-winning Fulham Emergency (EM) product line developed with the primary goal of offering end users (or OEMs) the ability to supplement their existing non-Emergency fixtures with LED Emergency technology – rather than buying entirely new fixtures to add this capability (or redesigning their fixtures).

LED modules of specific, convenient shapes and sizes, such as H-configurations and linear configurations, install within the existing cavities of fixtures (often behind or along side existing legacy light sources), along with modular battery packs and drivers, to inconspicuously add LED Emergency technology. Recommended uses include troffers, wall sconces, recessed lighting, linear lighting, etc.