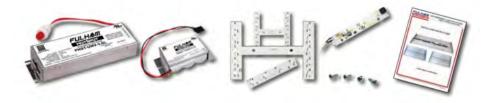

LED modules of specific, convenient shapes and sizes, such as H-configurations and linear configurations, install within the existing cavities of fixtures (often behind or along side existing legacy light sources), along with modular battery packs and drivers, to inconspicuously add LED Emergency technology. Recommended uses include troffers, wall sconces, recessed lighting, linear lighting, etc.

As a cULus Classified System for field installation, and with the versatility / flexibility / modularity to choose among batteries with many runtimes, the national client was able to accommodate the EM lighting needs of its many, many storage facilities – making sure to meet or exceed code requirements in each branch's area.