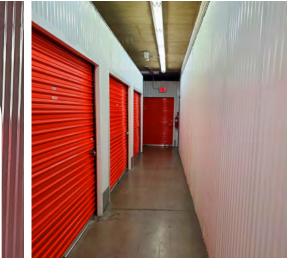

When a major U.S. provider of publicly-rentable monthly storage units wanted to enhance safety with LED Emergency egress capabilities in its ceiling fixtures throughout its locations around the entire country, it turned to Fulham for the HotSpot 1.

As a cULus Classified System for field installation, and with the versatility / flexibility / modularity to choose among batteries with many runtimes, the national client was able to accommodate the EM lighting needs of its many, many storage facilities – making sure to meet or exceed code requirements in each branch's area.

Over 25,000 Fulham's HotSpot 1 LED solutions had been installed into just this one customer's multiple facilities through March 2021, with many more to cover, plus new facilities being added on an ongoing basis.