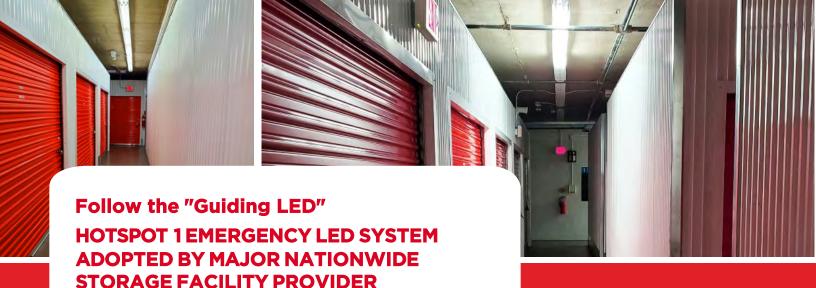

When a major U.S. provider of publicly-rentable monthly storage units wanted to enhance safety with LED Emergency egress capabilities in its ceiling fixtures throughout its locations around the entire country, it turned to Fulham for the HotSpot 1.

## **CLIENT**

Major Nationwide Provider of Rental Storage Units to the Public

### SCOPE

25,000+ units and counting as of March 2021 across all United States locations