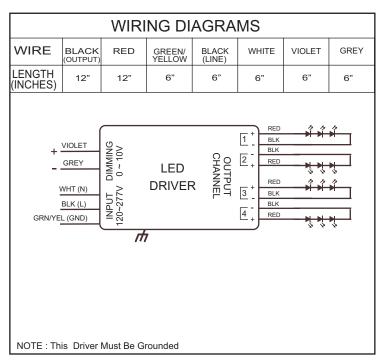

## **ELECTRICAL DATA**

| MODEL                              | TCD4UNV0300-34L                                    | TCD4UNV0350-39L TCD4UNV0385-42L |
|------------------------------------|----------------------------------------------------|---------------------------------|
| INPUT VOLT                         | 120 ~ 277± 10% 50/60Hz                             |                                 |
| POWER FACTOR                       | > 0.9                                              |                                 |
| EFFICIENCY                         | > 84% @ 120, > 86% @ 277V                          |                                 |
| CURRENT PROTECTION                 |                                                    | YES                             |
| CONSTANT CURRENT, VOLTAGE OR POWER | 300mA                                              | 350mA 385mA                     |
| OUTPUT VOLTAGE                     |                                                    | 22 ~ 27V                        |
| OUTPUT SHORT CIRCUIT PROTECTION    |                                                    | YES                             |
| OUTPUT OPEN CIRCUIT PROTECTION     |                                                    | YES                             |
| OUTPUT TO GROUND SHORT PROTECTION  |                                                    | YES                             |
| OVERLOAD PROTECTIONS               | YES                                                |                                 |
| DIMMING CONTROLLER TYPE            | 0-10V                                              |                                 |
| DIMMING RANGE                      | 100-10%                                            |                                 |
| MAX CASE HOT SPOT TEMPERATURE      | 70°C                                               |                                 |
| MIN LAMP STARTING TEMPERATURE      | 0°C                                                |                                 |
| SERVICE LIFE                       | 50,000 Hours                                       |                                 |
| APPROVAL/CLASS                     | cURus, Class2, Damp Location, FCC Part 15, Class A |                                 |