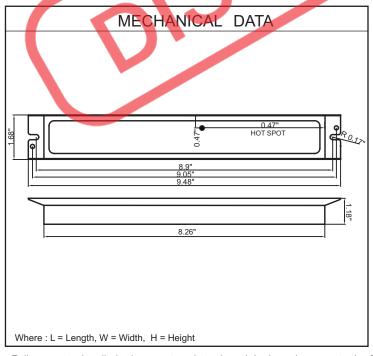

## **ELECTRICAL DATA**

| MODEL                              | TCD4UNV0300-34L                                    | TCD4UNV0350-39L TCD4UNV0385-42L |
|------------------------------------|----------------------------------------------------|---------------------------------|
| INPUT VOLT                         | 120 ~ 277± 10% 50/60Hz                             |                                 |
| POWER FACTOR                       | > 0.9                                              |                                 |
| EFFICIENCY                         | > 84% @ 120, > 86% @ 277V                          |                                 |
| CURRENT PROTECTION                 |                                                    | YES                             |
| CONSTANT CURRENT, VOLTAGE OR POWER | 300mA                                              | 350mA 385mA                     |
| OUTPUT VOLTAGE                     |                                                    | 22 ~ 27V                        |
| OUTPUT SHORT CIRCUIT PROTECTION    |                                                    | YES                             |
| OUTPUT OPEN CIRCUIT PROTECTION     |                                                    | YES                             |
| OUTPUT TO GROUND SHORT PROTECTION  |                                                    | YES                             |
| OVERLOAD PROTECTIONS               | YES                                                |                                 |
| DIMMING CONTROLLER TYPE            | 0-10V                                              |                                 |
| DIMMING RANGE                      | 100-10%                                            |                                 |
| MAX CASE HOT SPOT TEMPERATURE      | 70°C                                               |                                 |
| MIN LAMP STARTING TEMPERATURE      | 0°C                                                |                                 |
| SERVICE LIFE                       | 50,000 Hours                                       |                                 |
| APPROVAL/CLASS                     | cURus, Class2, Damp Location, FCC Part 15, Class A |                                 |