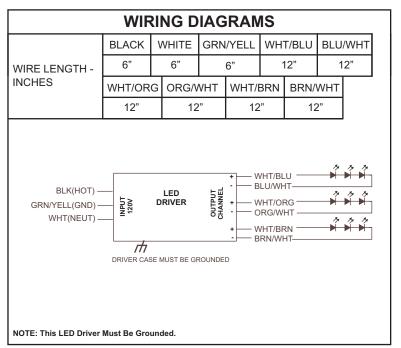

## **ELECTRICAL DATA**

| INPUT VOLT                          | 120VAC, 50/60Hz                                  |
|-------------------------------------|--------------------------------------------------|
| POWER FACTOR                        | >0.9                                             |
| THD                                 | <20% AT FULL LOAD; <33% AT PARTIAL LOAD          |
| EFFICIENCY                          | 84% AT FULL LOAD                                 |
| SURGE PROTECTION                    | YES                                              |
| CURRENT PROTECTION                  | YES                                              |
| CONSTANT CURRENT, VOLTAGES OR POWER | CONSTANT CURRENT                                 |
| OUTPUT CURRENT                      | 0.50A/CHANNEL                                    |
| OUTPUT VOLTAGE                      | MAX. 59V/CHANNEL AT NO LOAD                      |
| OUTPUT SHORT CIRCUIT PROTECTION     | YES                                              |
| OUTPUT OPEN CIRCUIT PROTECTION      | YES                                              |
| OUTPUT TO GROUND SHORT PROTECTION   | YES                                              |
| OVERLOAD PROTECTION                 | YES                                              |
| MAX. CASE HOT SPOT TEMPERATURE      | 75° C                                            |
| MIN. LAMP STARTING TEMPERATURE      | - 30° C                                          |
| MAX. POSSIBLE AMBIENT TEMPERATURE   | 40° C                                            |
| SERVICE LIFE                        | 50,000 HRS                                       |
| APPROVALS/CLASS                     | NEC CLASS 2, FCC CLASS A, DAMP LOCATION, TYPE HL |
|                                     |                                                  |