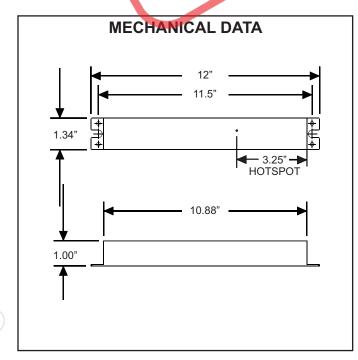

## SPECIFICATION SHEET: TC31200500-75LA

C SU US

This Is An Original Product From Fulham Co., Inc.

**Description:** Independent Direct Current Power Supply. High Efficiency And Reduced Weight and Size. Constant Current Output.

## **ELECTRICAL DATA**

| INPUT VOLT                          | 120VAC, 50/60Hz                                  |
|-------------------------------------|--------------------------------------------------|
| POWER FACTOR                        | >0.9                                             |
| THD                                 | <20% AT FULL LOAD; <33% AT PARTIAL LOAD          |
| EFFICIENCY                          | 84% AT FULL LOAD                                 |
| SURGE PROTECTION                    | YES                                              |
| CURRENT PROTECTION                  | YES                                              |
| CONSTANT CURRENT, VOLTAGES OR POWER | CONSTANT CURRENT                                 |
| OUTPUT CURRENT                      | 0.50A/CHANNEL                                    |
| OUTPUT VOLTAGE                      | MAX. 59V/CHANNEL AT NO LOAD                      |
| OUTPUT SHORT CIRCUIT PROTECTION     | YES                                              |
| OUTPUT OPEN CIRCUIT PROTECTION      | YES                                              |
| OUTPUT TO GROUND SHORT PROTECTION   | YES                                              |
| OVERLOAD PROTECTION                 | YES                                              |
| MAX. CASE HOT SPOT TEMPERATURE      | 75° C                                            |
| MIN. LAMP STARTING TEMPERATURE      | - 30° C                                          |
| MAX. POSSIBLE AMBIENT TEMPERATURE   | 40° C                                            |
| SERVICE LIFE                        | 50,000 HRS                                       |
| APPROVALS/CLASS                     | NEC CLASS 2, FCC CLASS A, DAMP LOCATION, TYPE HL |
|                                     |                                                  |