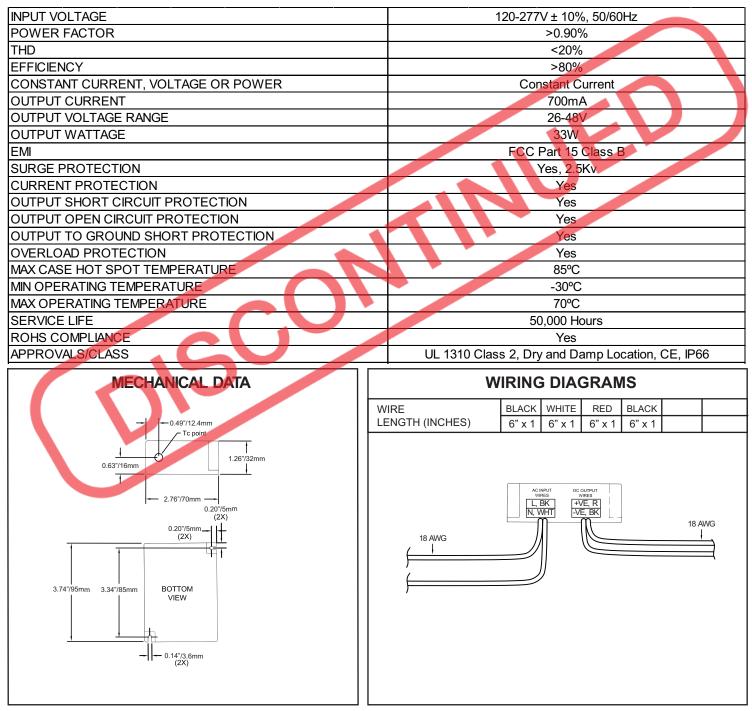

## ELECTRICAL DATA

Fulham extends a limited warranty only to the original purchaser or to the first user for a period of 3 years from the date of manufacture when properly installed and operated under normal conditions of use. For complete terms and conditions, please reference the Fulham product catalog (www.fulham.com). Due to a program of continuous improvement, Fulham reserves the right to make modifications or variations in design or construction to the equipment described.