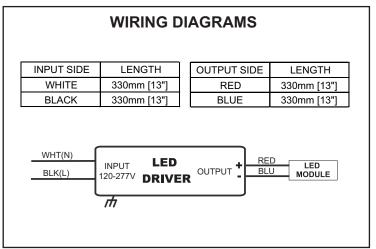

## SPECIFICATION SHEET: T1UNV0350-60L

This Is An Original Product From Fulham Co., Inc

**Description**: 0.35A, 60W Constant Current LED Driver. Universal input range of 120-277VAC.

One 0.35A independent, constant current output channel.

## This Driver Will Operate The Following LED Modules:

Any LED module designed to accept constant current input of 0.35A and has a maximum input voltage of 180V.

## **ELECTRICAL DATA**

| Input Voltage                       | 120-277VAC, 50/60Hz                                                  |
|-------------------------------------|----------------------------------------------------------------------|
| Input Current                       | 0.55A@100V, 0.24A@277V                                               |
| Input Power                         | 75W                                                                  |
| Power Factor                        | >0.9                                                                 |
| THD                                 | <20%                                                                 |
| Driver Type                         | Constant Current                                                     |
| Output Current                      | 0.3 <mark>5</mark> A                                                 |
| Output Voltage Range                | 90-180VDC                                                            |
| Output Wattage                      | 60W                                                                  |
| Number of Output Channels           |                                                                      |
| RFI/EMI                             | FCC PART 15B CONSUMER, EN55015                                       |
| Output Type                         | NON-CLASS 2                                                          |
| Ambient Operating Temperature Range | -20°C to 65°C                                                        |
| Max Case Temperature at Tc          | 90°C                                                                 |
| Sound Rating                        | A                                                                    |
| Protections                         | Input Surge Protection                                               |
| 150                                 | Input Current Protection                                             |
|                                     | Output Short Circuit Protection                                      |
|                                     | Output Open Circuit Protection                                       |
|                                     | Output To Ground Short Protection                                    |
|                                     | Overload Protection                                                  |
| Expected Service Life               | 5 YEARS                                                              |
| Approvals / Class                   | cURus NON-Class 2, IP64, CE, RoHS, Dry or Damp Locations, Type TL/HL |