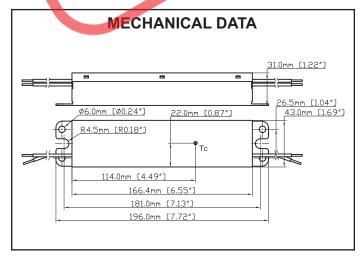

## SPECIFICATION SHEET: T1UNV0350-60L

This Is An Original Product From Fulham Co., Inc

**Description**: 0.35A, 60W Constant Current LED Driver. Universal input range of 120-277VAC.

One 0.35A independent, constant current output channel.

## **ELECTRICAL DATA**

| Input Voltage                       | 120-277VAC, 50/60Hz                                                  |
|-------------------------------------|----------------------------------------------------------------------|
| Input Current                       | 0.55A@100V, 0.24A@277V                                               |
| Input Power                         | 75W                                                                  |
| Power Factor                        | >0.9                                                                 |
| THD                                 | <20%                                                                 |
| Driver Type                         | Constant Current                                                     |
| Output Current                      | 0.3 <mark>5</mark> A                                                 |
| Output Voltage Range                | 90-180VDC                                                            |
| Output Wattage                      | 60W                                                                  |
| Number of Output Channels           |                                                                      |
| RFI/EMI                             | FCC PART 15B CONSUMER, EN55015                                       |
| Output Type                         | NON-CLASS 2                                                          |
| Ambient Operating Temperature Range | -20°C to 65°C                                                        |
| Max Case Temperature at Tc          | 90°C                                                                 |
| Sound Rating                        | A                                                                    |
| Protections                         | Input Surge Protection                                               |
| 150                                 | Input Current Protection                                             |
|                                     | Output Short Circuit Protection                                      |
|                                     | Output Open Circuit Protection                                       |
|                                     | Output To Ground Short Protection                                    |
|                                     | Overload Protection                                                  |
| Expected Service Life               | 5 YEARS                                                              |
| Approvals / Class                   | cURus NON-Class 2, IP64, CE, RoHS, Dry or Damp Locations, Type TL/HL |