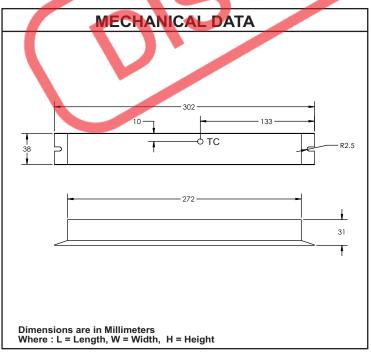

S                                        |
| OVER LOAD PROTECTION               | YES                                        |
| DIMMING CONTROLLER TYPE            | 0-10V (IEC60929, ANNEX E)                  |
| NUMBER OF OUTPUT CHANNELS          | 2                                          |
| NUMBER OF CONTROL CHANNELS         | 1                                          |
| ЕМІ                                | FCC Class B                                |
| MAX CASE HOT SPOT TEMPERATURE      | 85°C                                       |
| MIN OPERATING TEMPERATURE          | -20°C                                      |
| MAX OPERATING TEMPERATURE          | 55°C                                       |
| APPROVALS/CLASS                    | Class 2 (cURus), Dry and Damp Location, CE |





Fulham extends a limited warranty only to the original purchaser or to the first user for a period of <u>5 years</u> from the date of manufacture when properly installed and operated under normal conditions of use. For complete terms and conditions, please reference the Fulham product catalog (www.fulham.com) **Due to a program of continuous improvement, Fulham reserves the right to make modifications or variations in design or construction**to the equipment described.