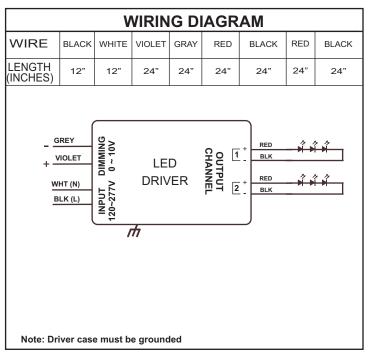

## SPECIFICATION SHEET: T1M2UNV0600-36L

This Is An Original Product From Fulham Co., Inc.

**Description**: 36W LED Power Supply with 0-10V dimming controls. Wide range input of 120-277V. Two, constant current, independent output channels.

## **ELECTRICAL DATA**

| INPUT VOLTAGE                      | 120-277V ± 10%, 50/60Hz                    |
|------------------------------------|--------------------------------------------|
| INPUT CURRENT (MAX)                | .35A @ 120V, 0.19A @ 230V, 0.16A @ 277V    |
| POWER FACTOR                       | >0.99 @ 120V, >0.97 @ 230V, >0.94 @ 277V   |
| THD                                | <20% @ Max load                            |
| EFFICIENCY                         | >83% @ Max load                            |
| CONSTANT CURRENT, VOLTAGE OR POWER | Constant Current                           |
| OUTPUT CURRENT                     | 600mA                                      |
| OUTPUT VOLTAGE RANGE               | 23-30V                                     |
| MINIMUM LOAD                       | 18W/CHANNEL                                |
| OUTPUT SHORT CIRCUIT PROTECTION    | YES                                        |
| OUTPUT OPEN CIRCUIT PROTECTION     | YES                                        |
| OUTPUT TO GROUND SHORT PROTECTION  | YES                                        |
| OVER LOAD PROTECTION               | YES                                        |
| DIMMING CONTROLLER TYPE            | 0-10V (IEC60929, ANNEX E)                  |
| NUMBER OF OUTPUT CHANNELS          | 2                                          |
| NUMBER OF CONTROL CHANNELS         | 1                                          |
| ЕМІ                                | FCC Class B                                |
| MAX CASE HOT SPOT TEMPERATURE      | 85°C                                       |
| MIN OPERATING TEMPERATURE          | -20°C                                      |
| MAX OPERATING TEMPERATURE          | 55°C                                       |
| APPROVALS/CLASS                    | Class 2 (cURus), Dry and Damp Location, CE |