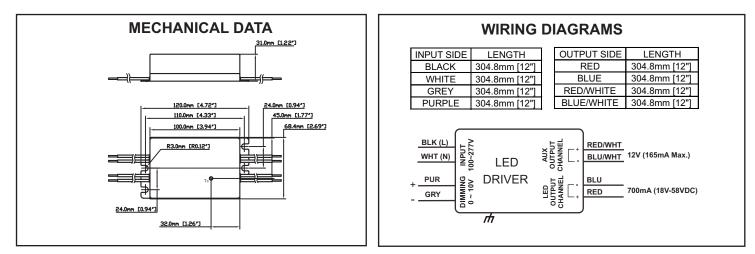

## This Is An Original Product From Fulham Co., Inc

**Description**: Dimmable 0-10V, 700mA, 40W Constant Current LED Driver. Universal input range of 100-277V. One 700mA independent, constant current output channel. One 12V, 165mA auxilary channel.

## **ELECTRICAL DATA**

| 400.0771/00.50/0011                                  |
|------------------------------------------------------|
| 100~277VAC, 50/60Hz                                  |
| 510m A @ 100VAC, 190m A @ 277VAC                     |
| > 0.9                                                |
| <20%                                                 |
| 84% typical @ 120V/60Hz Full Load                    |
| Constant Current                                     |
| 700mA                                                |
| 18-58VDC                                             |
| 42W Max.                                             |
| 12V (165m A Max.)                                    |
| 1                                                    |
| 0-10V Dimming                                        |
| 100%-10%                                             |
| FCC PART 15B CONSUMER                                |
| A                                                    |
| LINE-NEUTRAL 2KV, LINE & NEUTRAL-GROUND 4KV          |
| CURRENT PROTECTION                                   |
| OUTPUT SHORT CIRCUIT PROTECTION                      |
| OUTPUT OPEN CIRCUIT PROTECTION                       |
| OUTPUT TO GROUND SHORT PROTECTION                    |
| OVER LOAD PROTECTION                                 |
| 90°C                                                 |
| -25°C to +61.5°C                                     |
| 50,000 Hours                                         |
| cURus Class 2, CE, RoHS, Dry or Damp Locations, IP64 |
|                                                      |