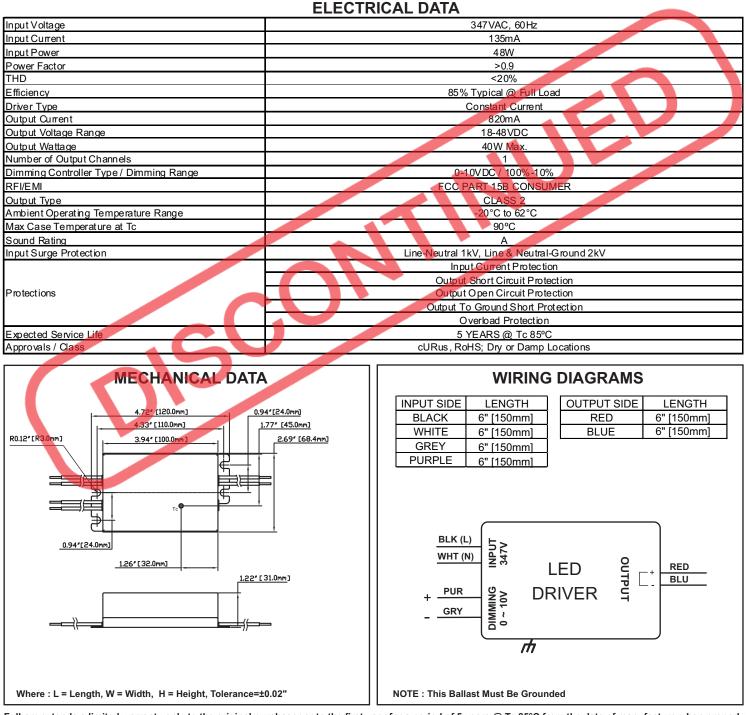

## SPECIFICATION SHEET: T1M13470820-40C

This Is An Original Product From Fulham Co., Inc

**Description:** ThoroLED Driver- Output max 40W - 347V - 820mA- 1 Channel - 0-10V Dimming- Constant Current-18-48V Forward Voltage-Compact Case -IP64