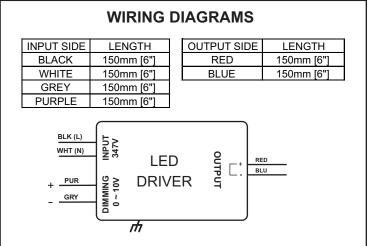

## SPECIFICATION SHEET: T1M13470650-28C

**IP64** 

**Description:** Dimmable 0-10V, 650mA, 28W Constant Current LED Driver. Input voltage of 347VAC. One 650mA independent, constant current output channel.

## This Driver Will Operate The Following LED Modules:

Any LED module designed to accept constant current input of 650mA and has a forward voltage range of 18~42VDC.