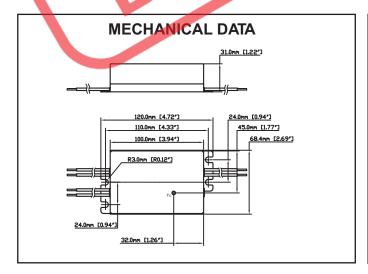

## SPECIFICATION SHEET: T1M13470650-28C

**IP64** 

**Description:** Dimmable 0-10V, 650mA, 28W Constant Current LED Driver. Input voltage of 347VAC. One 650mA independent, constant current output channel.