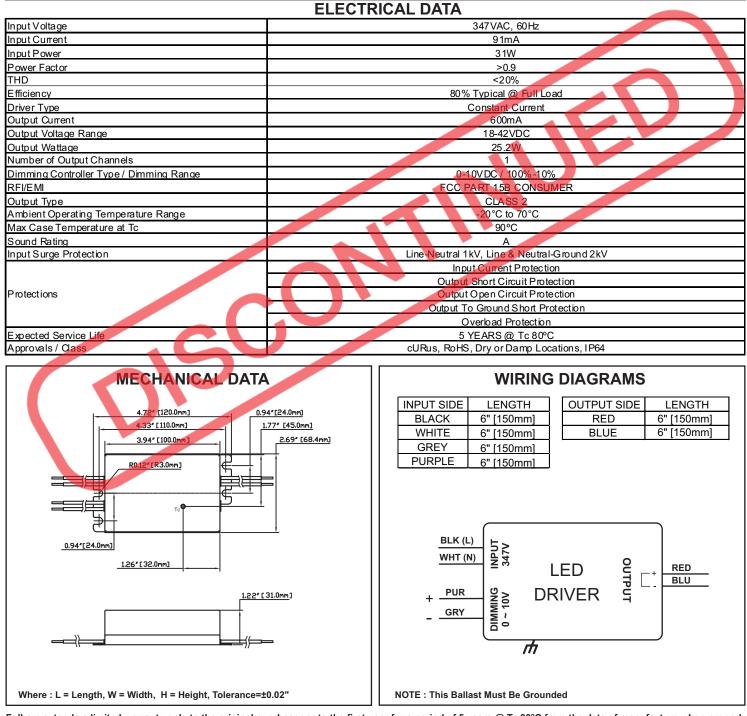

## SPECIFICATION SHEET: T1M13470600-25C

This Is An Original Product From Fulham Co., Inc

COMPLIANT IP64

Description: ThoroLED Driver- 25W - 347V - 600mA -1 Channel- 0-10V Dimming- CC- 18-42VDC- Compact Case-IP64