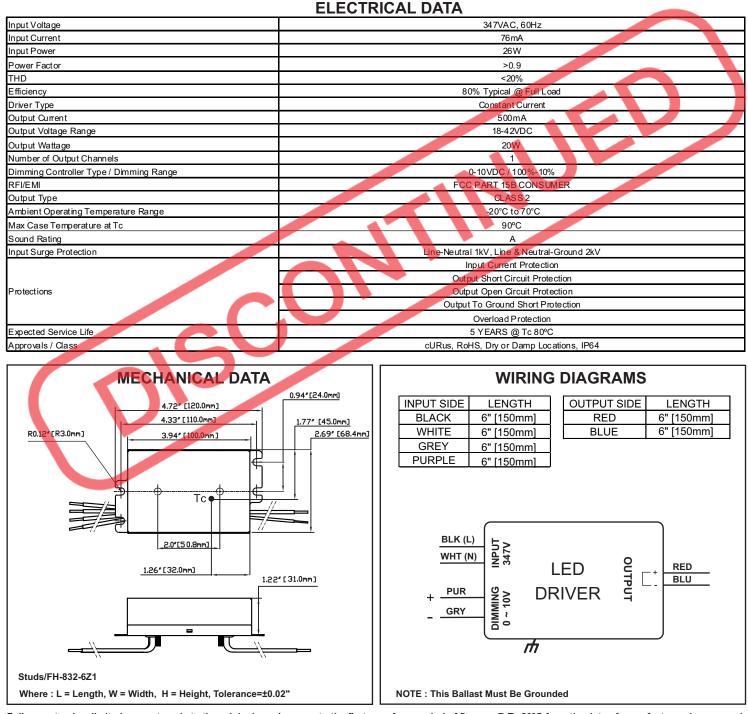

## SPECIFICATION SHEET : T1M13470500-20V

This Is An Original Product From Fulham Co., Inc

COMPLIANT P64

**Description:** ThoroLED Driver- Output max 20W - 347V - 500mA -1 Channel- 0-10V Dimming- Constant Current -18-42V Forward Voltage- Compact Case + Wires + Backside Studs