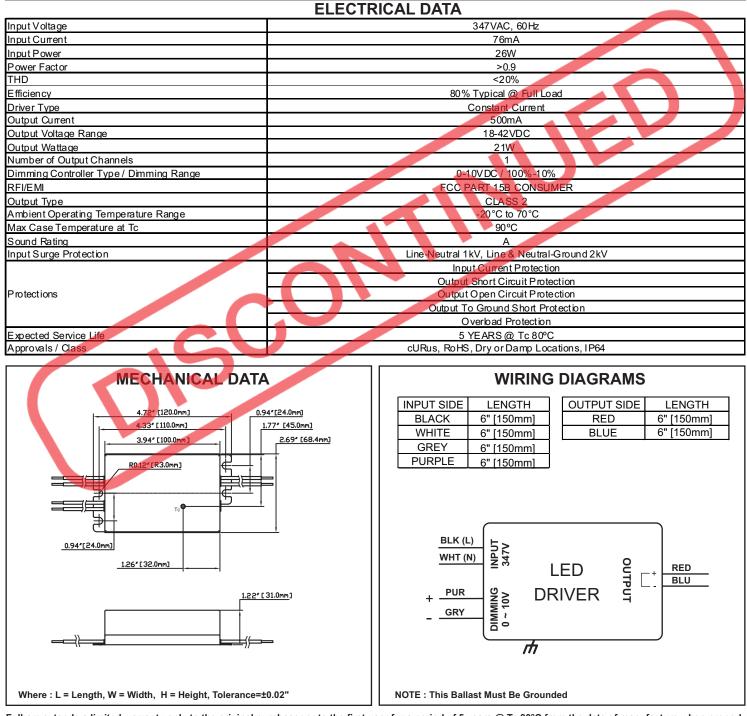

## SPECIFICATION SHEET: T1M13470500-20C

This Is An Original Product From Fulham Co., Inc

COMPLIANT IP64

Description: ThoroLED Driver- 20W - 347V - 500mA -1 Channel- 0-10V Dimming- CC- 18-42VDC- Compact Case-IP64