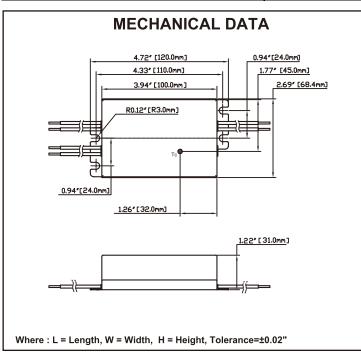

ange of 18-42VDC.

## **ELECTRICAL DATA**

| AC, 60Hz<br>6mA        |
|------------------------|
|                        |
| 5.64                   |
| 9.5W                   |
| ·0.9                   |
| 20%                    |
| al @ Full Load         |
| nt Current             |
| 50mA                   |
| 12VDC                  |
| W Max.                 |
| 1                      |
| / 100%-10%             |
| 5B CONSUMER            |
| ASS 2                  |
| C to 70°C              |
| 0°C                    |
| A                      |
| e & Neutral-Ground 2kV |
| ent Protection         |
| Circuit Protection     |
| Circuit Protection     |
| nd Short Protection    |
| l Protection           |
| 5 @ Tc 80°C            |
| r Damp Locations, IP64 |
|                        |



## **WIRING DIAGRAMS** INPUT SIDE LENGTH **OUTPUT SIDE** LENGTH **BLACK** 6" [150mm] RED 6" [150mm] 6" [150mm] **BLUE** WHITE 6" [150mm] **PINK** 6" [150mm] **PURPLE** 6" [150mm] BLK (L' WHT (N) **LED** RED BLU **DRIVER PUR PINK** Note: Pink or Gray dimming wire provided. use interchangeably **NOTE: This Ballast Must Be Grounded**

Fulham extends a limited warranty only to the original purchaser or to the first user for a period of 5 years @ Tc 80°C from the date of manufacture when properly installed and operated under normal conditions of use. For complete terms and conditions, please reference the Fulham Product Catalog (www.fulham.com). Due to a program of continuous improvement, Fulham reserves the right to make modifications or variations in design or construction to the equipment