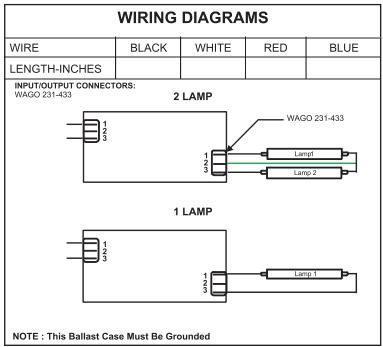

## **ELECTRICAL DATA (208 ~ 240V APPLICATION)**

| INPUT VOLT              | 208~240V ± 10%, 50/60Hz                              |
|-------------------------|------------------------------------------------------|
| LAMP WATTS/TYPE         | T12 VHO                                              |
| LAMPS OPERATED          | 1 OR 2                                               |
| LAMP CONNECTION         | Series                                               |
| LAMPS OPERATED          | F59 (140W), F71/73 (160W), F79 (180W), F74/79 (200W) |
| INPUT WATTS             | 380W                                                 |
| LINE CURRENT            | 1.7A @240V                                           |
| POWER FACTOR            | >0.95                                                |
| THD                     | <10%                                                 |
| OPERATING FREQUENCY     | >40KHz                                               |
| EMI/RFI COMPLIANCE      | Cispr 15 (when installed in metal housing)           |
| SOUND RATING            | A (24 dBa)                                           |
| BALLAST TYPE            | Instant Start                                        |
| VOLTAGE TRANSIENTS      | Yes                                                  |
| INPUT/OUTPUT CONNECTION | Connectors                                           |
| MIN. OPERATING TEMP     | 10°C (50°F)                                          |
| MAX. AMBIENT TEMP       | 40°C (104°F)                                         |
|                         |                                                      |