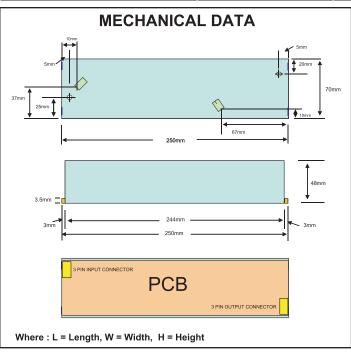

## **ELECTRICAL DATA (208 ~ 240V APPLICATION)**

| INPUT VOLT              | 208~240V ± 10%, 50/60Hz                              |
|-------------------------|------------------------------------------------------|
| LAMP WATTS/TYPE         | T12 VHO                                              |
| LAMPS OPERATED          | 1 OR 2                                               |
| LAMP CONNECTION         | Series                                               |
| LAMPS OPERATED          | F59 (140W), F71/73 (160W), F79 (180W), F74/79 (200W) |
| INPUT WATTS             | 380W                                                 |
| LINE CURRENT            | 1.7A @240V                                           |
| POWER FACTOR            | >0.95                                                |
| THD                     | <10%                                                 |
| OPERATING FREQUENCY     | >40KHz                                               |
| EMI/RFI COMPLIANCE      | Cispr 15 (when installed in metal housing)           |
| SOUND RATING            | A (24 dBa)                                           |
| BALLAST TYPE            | Instant Start                                        |
| VOLTAGE TRANSIENTS      | Yes                                                  |
| INPUT/OUTPUT CONNECTION | Connectors                                           |
| MIN. OPERATING TEMP     | 10°C (50°F)                                          |
| MAX. AMBIENT TEMP       | 40°C (104°F)                                         |
|                         |                                                      |