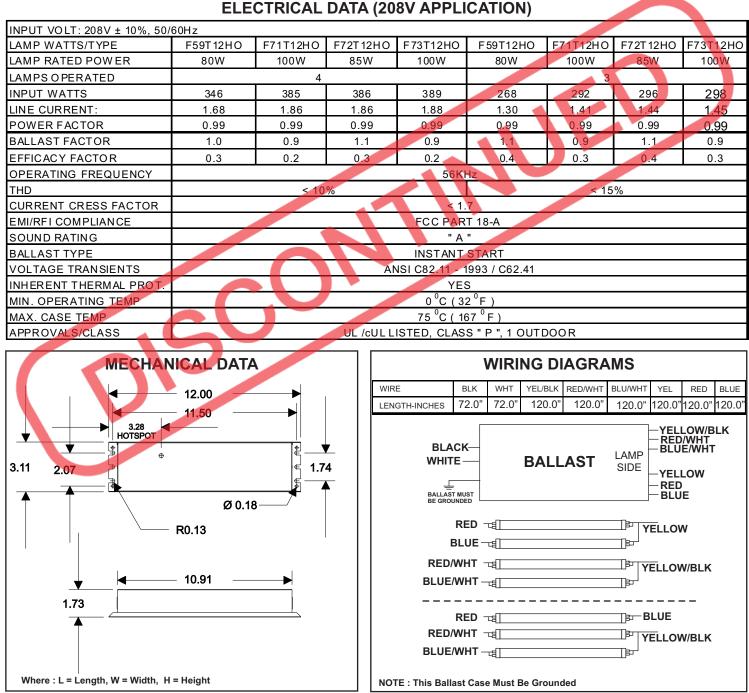

# SPECIFICATION SHEET : SHGS2-MID-4-100-L-10

This Is An Original Product From Fulham Co., Inc

#### Description : Sun Horse electronic ballast developed for use with UV & tanning lamp applications

日

### This Ballast Will Operate Following Lamps.

3 OR 4 X F59T12HO, F71T12HO, F72T12HO, F73T12HO

Fulham Co., Inc extends limited warranty only to the original purchaser or to the first user for the period of <u>3 years</u> from the date of manufacture as indicated by the date code stamped on each product and when properly installed and under normal conditions of use. For additional warranty guide line, please refer to our Complete Product Catalog OR <u>call Customer Service at 1-323-599-5000</u>. DUE TO A PROGRAM OF CONTINUOUS IMPROVEMENT, FULHAM CO., INC RESERVES THE RIGHT TO MAKE ANY VARIATION IN DESIGN OR CONSTRUCTION TO THE EQUIPMENT DESCRIBED.

DUE TO A PROGRAM OF CONTINUOUS IMPROVEMENT, FULHAM Co., INC RESERVES THE RIGHT TO MAKE ANY VARIATION IN DESIGN OR CONSTRUCTION TO THE EQUIPMENT DESCRIBED. Address : 12705 South Van Ness Ave., Hawthorne, CA 90250 Tel.: 1-323-599-5000, Fax.: 1-323-754-9060. Website: www.fulham.com 2006-222-1 rev B