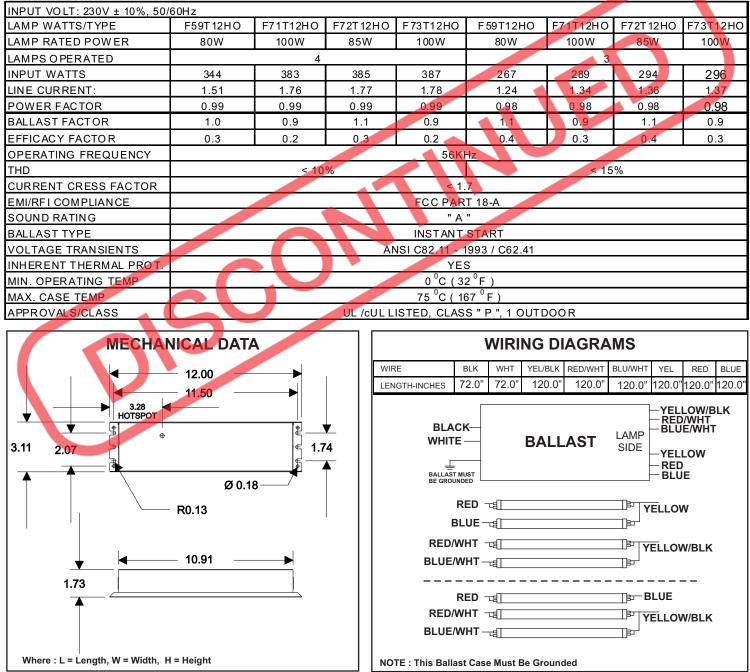

# SPECIFICATION SHEET : SHGS2-MID-4-100-L-10

This Is An Original Product From Fulham Co., Inc

#### Description : Sun Horse electronic ballast developed for use with UV & tanning lamp applications

日

### This Ballast Will Operate Following Lamps.

3 OR 4 X F59T12HO, F71T12HO, F72T12HO, F73T12HO

**ELECTRICAL DATA (230V APPLICATION)** 

Fulham Co., Inc extends limited warranty only to the original purchaser or to the first user for the period of <u>3 years</u> from the date of manufacture as indicated by the date code stamped on each product and when properly installed and under normal conditions of use. For additional warranty guide line, please refer to our Complete Product Catalog OR <u>call Customer Service at 1-323-599-5000</u>. DUE TO A PROGRAM OF CONTINUOUS IMPROVEMENT, FULHAM CO., INC RESERVES THE RIGHT TO MAKE ANY VARIATION IN DESIGN OR CONSTRUCTION TO THE EQUIPMENT DESCRIBED.

DUE TO A PROGRAM OF CONTINUOUS IMPROVEMENT, FULHAM Co., INC RESERVES THE RIGHT TO MAKE ANY VARIATION IN DESIGN OR CONSTRUCTION TO THE EQUIPMENT DESCRIBED. Address: 12705 South Van Ness Ave., Hawthorne, CA 90250 Tel.: 1-323-599-5000, Fax.: 1-323-754-9060. Website: www.fulham.com 2006-222-3 rev B