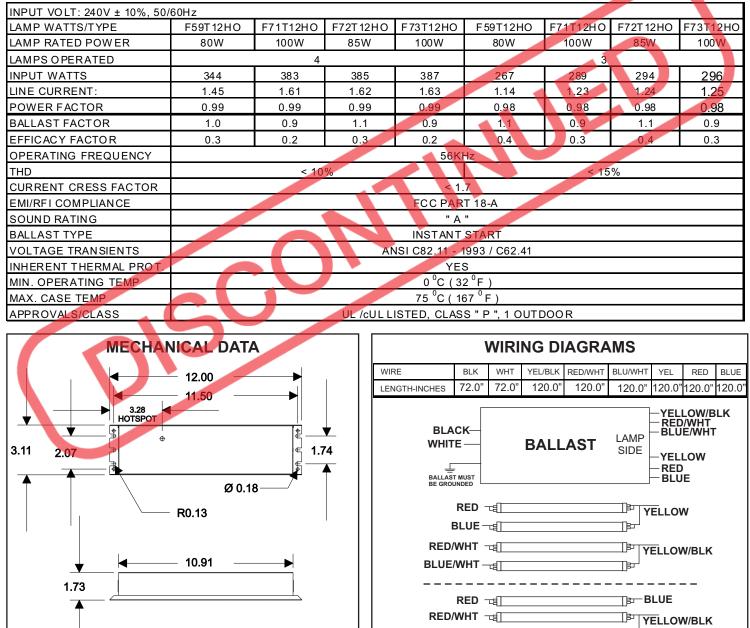

# SPECIFICATION SHEET : SHGS2-MID-4-100-L-10

This Is An Original Product From Fulham Co., Inc

#### Description : Sun Horse electronic ballast developed for use with UV & tanning lamp applications

日

## This Ballast Will Operate Following Lamps.

3 OR 4 X F59T12HO, F71T12HO, F72T12HO, F73T12HO

**ELECTRICAL DATA (240V APPLICATION)** 

Where : L = Length, W = Width, H = Height NOTE : This Ballast Case Must Be Grounded

Fulham Co., Inc extends limited warranty only to the original purchaser or to the first user for the period of <u>3 years</u> from the date of manufacture as indicated by the date code stamped on each product and when properly installed and under normal conditions of use. For additional warranty guide line, please refer to our Complete Product Catalog OR <u>call Customer Service at 1-323-599-5000</u>. DUE TO A PROGRAM OF CONTINUOUS IMPROVEMENT, FULHAM CO., INC RESERVES THE RIGHT TO MAKE ANY VARIATION IN DESIGN OR CONSTRUCTION TO THE EQUIPMENT DESCRIBED.

Teo

DUE TO A PROGRAM OF CONTINUOUS IMPROVEMENT, FULHAM Co., INC RESERVES THE RIGHT TO MAKE ANY VARIATION IN DESIGN OR CONSTRUCTION TO THE EQUIPMENT DESCRIBED. Address: 12705 South Van Ness Ave., Hawthorne, CA 90250 Tel.: 1-323-599-5000, Fax.: 1-323-754-9060. Website: www.fulham.com 2006-222-4 rev B