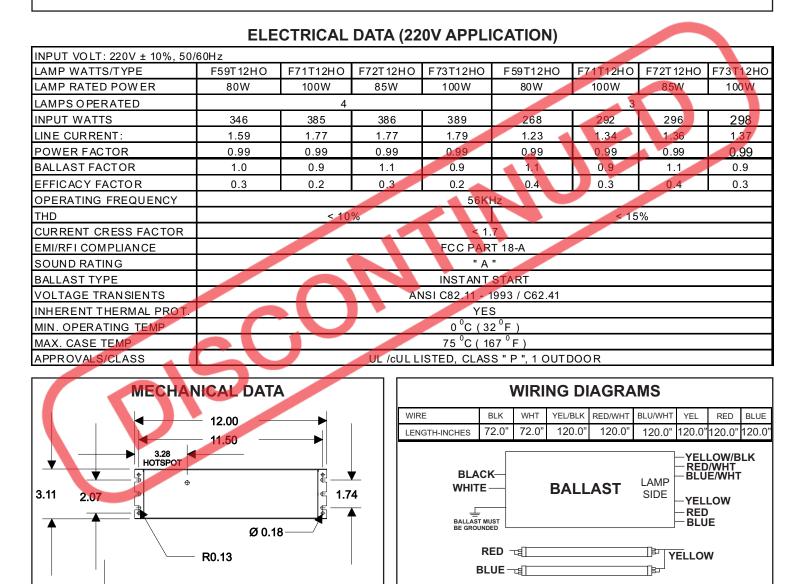

# SPECIFICATION SHEET : SHGS2-MID-4-100-L-10

This Is An Original Product From Fulham Co., Inc

#### Description : Sun Horse electronic ballast developed for use with UV & tanning lamp applications

日

## This Ballast Will Operate Following Lamps.

10.91

1.73

Where : L = Length, W = Width, H = Height

3 OR 4 X F59T12HO, F71T12HO, F72T12HO, F73T12HO

Fulham Co., Inc extends limited warranty only to the original purchaser or to the first user for the period of <u>3 years</u> from the date of manufacture as indicated by the date code stamped on each product and when properly installed and under normal conditions of use. For additional warranty guide line, please refer to our Complete Product Catalog OR <u>call Customer Service at 1-323-599-5000</u>. DUE TO A PROGRAM OF CONTINUOUS IMPROVEMENT, FULHAM CO., INC RESERVES THE RIGHT TO MAKE ANY VARIATION IN DESIGN OR CONSTRUCTION TO THE EQUIPMENT DESCRIBED.

Address : 12705 South Van Ness Ave., Hawthorne, CA 90250 Tel.: 1-323-599-5000, Fax.: 1-323-754-9060. Website: www.fulham.com 2006-222-2 rev B

RED -⊐≣∏ RED/WHT -⊐≣∏

NOTE : This Ballast Case Must Be Grounded

\_\_\_\_\_

<sup>\_</sup>**]**<sup>™</sup> YELLOW/BLK

<sup>\_</sup>**]**<sup>™</sup> YELLOW/BLK

₽

Teo

Tв⊐−BLUE