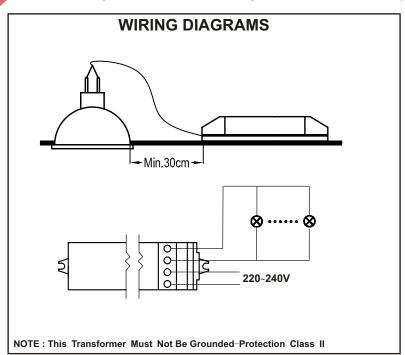

## **ELECTRICAL DATA**

| INPUT VOLT: 220~240V, 50/60Hz |                                                                          |     |     |     |
|-------------------------------|--------------------------------------------------------------------------|-----|-----|-----|
| LAMP WATTS/TYPE               | 10W                                                                      | 20W | 35W | 50W |
| LAMPS OPERATED                | 6                                                                        | 3   | 2   | 1   |
| MIN INPUT WATTS               | 20W                                                                      |     |     |     |
| MAX INPUT WATTS               | 60W                                                                      |     |     |     |
| OUTPUT VOLT                   | 11.5                                                                     |     |     |     |
| MAX. LINE CURRENT             | 0.25A                                                                    |     |     |     |
| POWER FACTOR                  | >0.99                                                                    |     |     |     |
| THD                           | <12%                                                                     |     |     |     |
| DIMMABLE                      | YES                                                                      |     |     |     |
| EMI/RFI COMPLIANCE            | EN55015                                                                  |     |     |     |
| SOUND RATING                  | "A,"                                                                     |     |     |     |
| PROTECTION                    | Short Circuit/Over Load Protection (Auto-Reset) . Temperature Protection |     |     |     |
| MAX. AMBIENT TEMP             | 40 °C (104 °F)                                                           |     |     |     |
| MAX. CASE TEMP                | 75 °C (167 °F)                                                           |     |     |     |
| APPROVALS/CLASS               | TUV, RoHS                                                                |     |     |     |