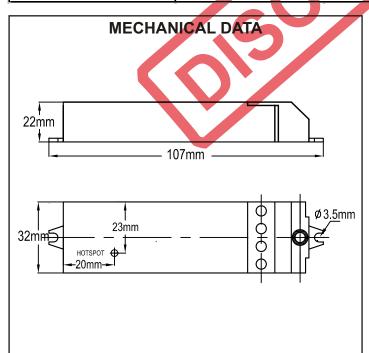

## SPECIFICATION SHEET: PET-230-12-060

This Is An Original Product From Fulham Electronic Co., Ltd

Description :PET Series, Dimmable Electronic Transformer, Auto Reset Electronic Short Circuit And Overload Protection, High Power Factor, Low Total Harmonic Distortion