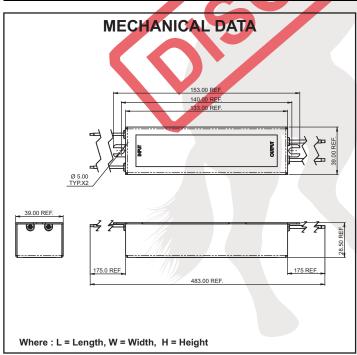

|
| EMI/RFI COMPLIANCE                | FCC PART 18-A (Non-Consumer)           |
| SOUND RATING                      | "A"                                    |
| DIMMER CAPABILITY                 | YES                                    |
| AUTO-RESET THERMAL CUTOFF @125C   | YES                                    |
| SHORT CIRCUIT/OVERLOAD PROTECTION | YES                                    |
| VOLTAGE TRANSIENTS                | ANSI 62.41                             |
| PROTECTION                        | AUTO RESET                             |
| MIN. OPERATING TEMP               | 35 °C                                  |
| MAX. CASE TEMP                    | 90 <sup>°</sup> C (194 <sup>°</sup> F) |
| APPROVALS/CLASS                   | UR /cUR RECOGNIZED COMPONENT           |





Fulham Co., Inc extends limited warranty only to the original purchaser or to the first user for the period of <u>2 years</u> from the date of manufacture as indicated by the date code stamped on each product and when properly installed and under normal conditions of use. For additional warranty guide line, please refer to our Complete Product Catalog OR <u>call Customer Service at 1-323-599-5000</u>.

DUE TO A PROGRAM OF CONTINUOUS IMPROVEMENT, FULHAM Co., INC RESERVES THE RIGHT TO MAKE ANY VARIATION IN DESIGN OR CONSTRUCTION TO THE EQUIPMENT DESCRIBED.