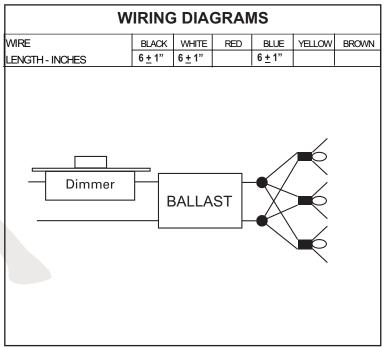

|
| EMI/RFI COMPLIANCE                | FCC PART 18-A (Non-Consumer)           |
| SOUND RATING                      | "A"                                    |
| DIMMER CAPABILITY                 | YES                                    |
| AUTO-RESET THERMAL CUTOFF @125C   | YES                                    |
| SHORT CIRCUIT/OVERLOAD PROTECTION | YES                                    |
| VOLTAGE TRANSIENTS                | ANSI 62.41                             |
| PROTECTION                        | AUTO RESET                             |
| MIN. OPERATING TEMP               | 35 °C                                  |
| MAX. CASE TEMP                    | 90 <sup>°</sup> C (194 <sup>°</sup> F) |
| APPROVALS/CLASS                   | UR /cUR RECOGNIZED COMPONENT           |





Fulham Co., Inc extends limited warranty only to the original purchaser or to the first user for the period of <u>2 years</u> from the date of manufacture as indicated by the date code stamped on each product and when properly installed and under normal conditions of use. For additional warranty guide line, please refer to our Complete Product Catalog OR <u>call Customer Service at 1-323-599-5000</u>.

DUE TO A PROGRAM OF CONTINUOUS IMPROVEMENT, FULHAM Co., INC RESERVES THE RIGHT TO MAKE ANY VARIATION IN DESIGN OR CONSTRUCTION TO THE EQUIPMENT DESCRIBED.