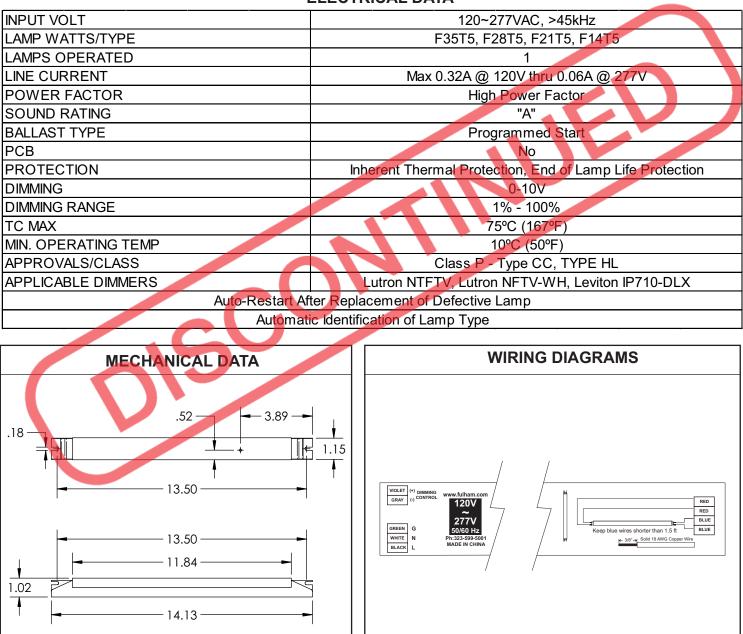

## SPECIFICATION SHEET : HSM-UNV-114-LT5

Description: Programmed Start Electronic Ballast

Lamps Operated:

±\_\_\_\_\_\_

1x F35T5, F28T5, F21T5, F14T5

## **ELECTRICAL DATA**

Where : L = Length, W = Width, H = Height

Fulham extends a limited warranty only to the original purchaser or to the first user for a period of <u>5 years</u> from the date of manufacture when properly installed and operated under normal conditions of use. For complete terms and conditions, please reference the Fulham product catalog (www.fulham.com) **Due to a program of continuous improvement, Fulham reserves the right to make modifications or variations in design or construction to the equipment described.** 