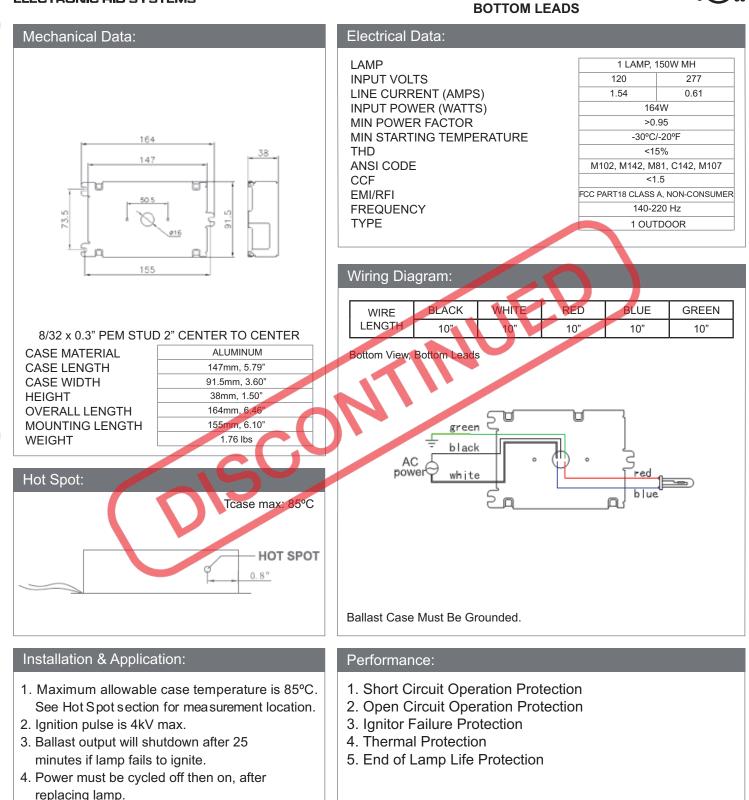

## FLILHAM Specification Sheet : H7-UNV-150HBC

150W MH M102, M142, M81, 120-277V 50/60 Hz C142, M107

- 5. Do not install insulation above or within 3 inches of ballast sides
- 6. Can be remotely installed up to 12 feet from lamp.