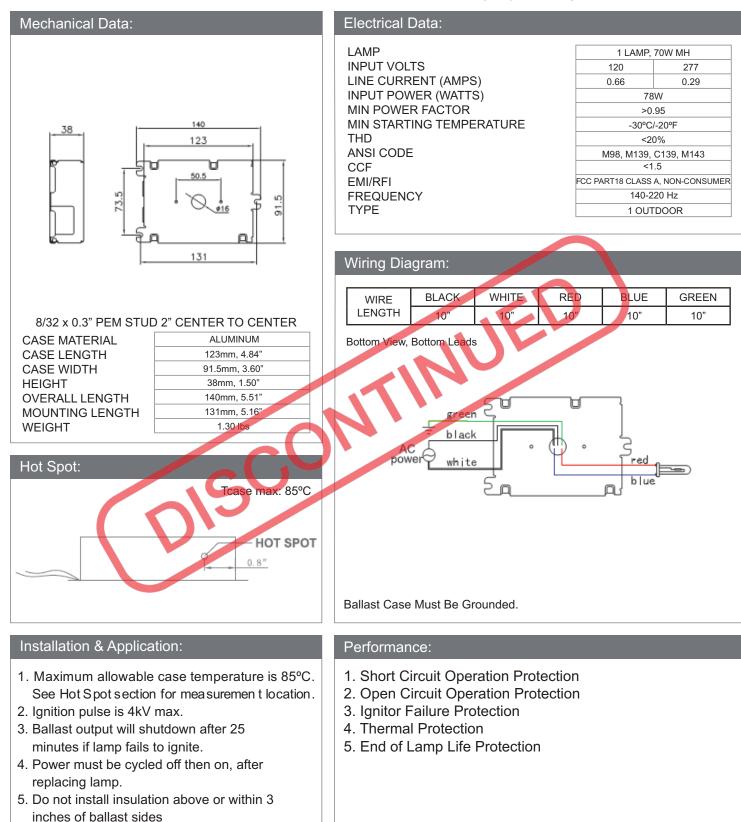

6. Can be remotely installed up to 12 feet

from lamp.

## FLILHAM Specification Sheet : H5-UNV-70HBC

70W MH M98, M139, 120-277V 50/60 Hz C139, M143 **BOTTOM LEADS** 

Fulham extends a limited warranty only to the original purchaser or to the first user for a period of 3 years from the date of manufacture when properly installed and operated under normal conditions of use. For complete terms and conditions, please reference the Fulham product catalog (www.fulham.com). Due to a program of continuous improvement, Fulham reserves the right to make modifications or variations in design or construction to the equipment described.