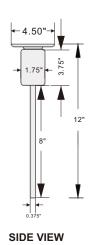

|
| Damp Location                          |                                                                                                                                                                                                    |
| 5 years from the date of manufacture   |                                                                                                                                                                                                    |
|                                        | FHEX24 (Red)  120/277VAC  27mA  12mA  3.0W  3.0W  60Hz  3.6V, 500mAh NiCd Battery  0°C to 50°C / 32°F to 122°F  12.75" L x 11" H  90 minutes  UL 924 Listed  CEC Title 20 Compliant  Damp Location |

## **Mechanical Data**





## NOTE:

 In order to maintain proper operation and warranty coverage, the battery must be recharged once per year prior to installation.

**Part Number Matrix** 

FHEX24

Active Part Numbers
FHEX24ADGEM
FHEX24ADREM
FHEX24ASGEM
FHEX24ASREM



Case Color
A = Aluminum

<u>S</u>

Number of Faces
S = Single
D = Double

R

Letter Color R = Red G = Green <u>EM</u>

Operation **EM** = Battery Backup