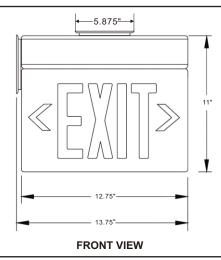

| r light-rollsh, injection-molded acryl | ic parier, werded to entrimate visible                                                                                                                                                             |
|----------------------------------------|----------------------------------------------------------------------------------------------------------------------------------------------------------------------------------------------------|
| FHEX24 (Red)                           | FHEX24 (Green)                                                                                                                                                                                     |
| 120/277VAC                             | 120/277VAC                                                                                                                                                                                         |
| 27mA                                   | 27mA                                                                                                                                                                                               |
| 12mA                                   | 12mA                                                                                                                                                                                               |
| 3.0W                                   | 3.0W                                                                                                                                                                                               |
| 3.0W                                   | 3.0W                                                                                                                                                                                               |
| 60Hz                                   |                                                                                                                                                                                                    |
| 3.6V, 500mAh NiCd Battery              |                                                                                                                                                                                                    |
| 0°C to 50°C / 32°F to 122°F            |                                                                                                                                                                                                    |
| 12.75" L x 11" H                       |                                                                                                                                                                                                    |
| 90 minutes                             |                                                                                                                                                                                                    |
| UL 924 Listed                          |                                                                                                                                                                                                    |
| CEC Title 20 Compliant                 |                                                                                                                                                                                                    |
| Damp Location                          |                                                                                                                                                                                                    |
| 5 years from the date of manufacture   |                                                                                                                                                                                                    |
|                                        | FHEX24 (Red)  120/277VAC  27mA  12mA  3.0W  3.0W  60Hz  3.6V, 500mAh NiCd Battery  0°C to 50°C / 32°F to 122°F  12.75" L x 11" H  90 minutes  UL 924 Listed  CEC Title 20 Compliant  Damp Location |