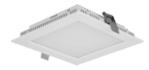

## SLEEK BACKLIT RECESSED DOWNLIGHT SERIES

| Model No.       | Wattage<br>(W) | Lumen<br>Output (Lm) | Dimensions (mm) |         |        |
|-----------------|----------------|----------------------|-----------------|---------|--------|
|                 |                |                      | Outer Dia.      | Cut Out | Height |
| GR22C240W05A65X | 22             | 1650                 | 180             | 160     | 35     |
| GR18C240W05A65X | 18             | 1400                 | 180             | 160     | 35     |
| GR12C240W05A65X | 12             | 950                  | 180             | 160     | 35     |

| Fixture Model No. | Wattage<br>(W) | Lumen<br>Output (Lm) | Dimensions (mm) |         |        |
|-------------------|----------------|----------------------|-----------------|---------|--------|
|                   |                |                      | L x W           | Cut Out | Height |
| GS22C240W07A65X   | 22             | 1650                 | 180x180         | 160x160 | 35     |
| GS18C240W07A65X   | 18             | 1400                 | 180x180         | 160x160 | 35     |
| GS12C240W07A65X   | 12             | 950                  | 180x180         | 160x160 | 35     |

**Reflector:** Sleek Aluminum Body (in Round and Square profile) acts as an effective reflector for optimum light distribition.