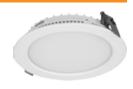

## **DEEP RECESSED DOWNLIGHT SERIES**

| Model No.       | Wattage<br>(W) | Lumen<br>Output (Lm) | Dimensions (mm) |                 |        |
|-----------------|----------------|----------------------|-----------------|-----------------|--------|
|                 |                |                      | Outer Dia.      | Cut Out<br>Dia. | Height |
| GD07C240W03S65X | 7              | 400                  | 125             | 105             | 70     |

| Fixture Model No. | Wattage<br>(W) | Lumen<br>Output (Lm) | Dimensions (mm) |                 |        |
|-------------------|----------------|----------------------|-----------------|-----------------|--------|
|                   |                |                      | Outer Dia.      | Cut Out<br>Dia. | Height |
| GD15C240W05S65X   | 15             | 1150                 | 180             | 160             | 92     |

**Reflector:** Deep Recess Aluminum Body acts as an effective reflector, thereby maximizing light throw.